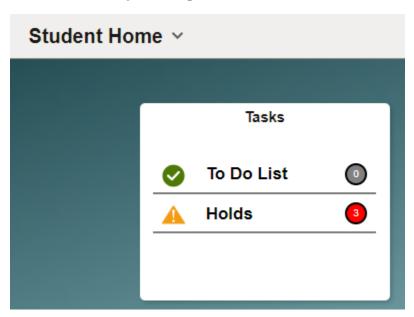

## **Pre-Enrollment Checklist**

Students start by clicking on Holds in WINS.

The students will then see what is on their Holds list.