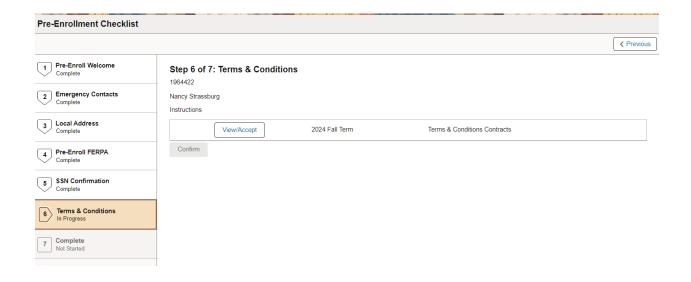

### The sixth step is Terms and Conditions. The student will click on View/Accept to review and accept the Terms and Conditions for enrolling.