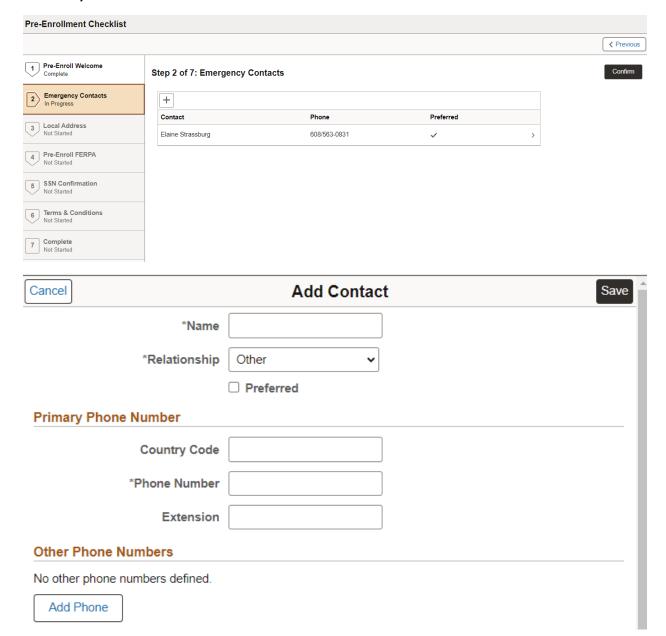

### Click on Start Checklist and go through each of the 7 steps.

Students will be prompted to enter one emergency contact if there isn't one currently in WINS. Otherwise, the student hits Confirm and then Next (appears after you click confirm).