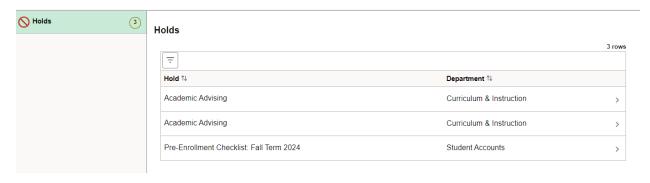

## **Pre-Enrollment Checklist**

Students start by clicking on Holds in WINS.

The students will then see what is on their Holds list.