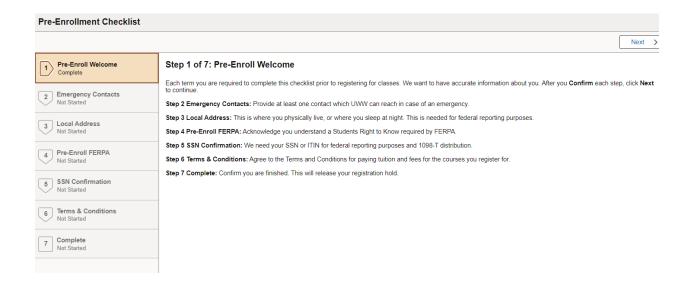

### Click on Start Checklist and go through each of the 7 steps.

Students will be prompted to enter one emergency contact if there isn't one currently in WINS. Otherwise, the student hits Confirm and then Next (appears after you click confirm).