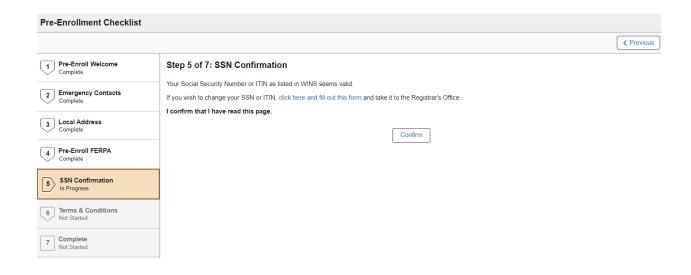

# Students must next confirm their SSN for 1098T processing. Currently we check for a valid number.