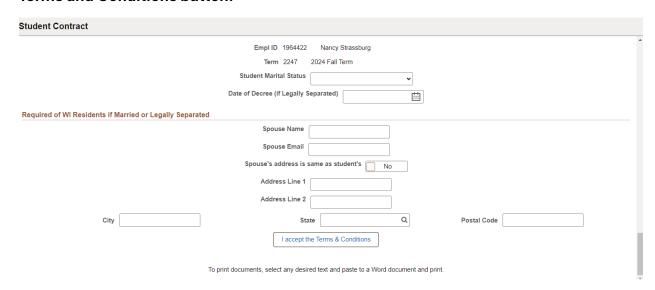

#### The student needs to consent to Electronic Signature

√ Terms & Conditions Contracts

The Terms and Conditions will appear once the student agrees to the electronic signature. At the end the student must choose a marital status and click I accept the Terms and Conditions button.