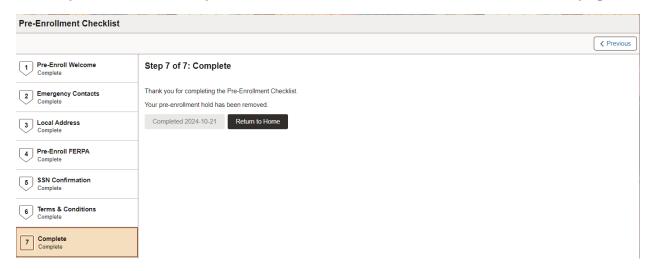

### The last step requires the student to click Confirm one last time.

#### The response is date stamped and the student can return to their WINS Home page.