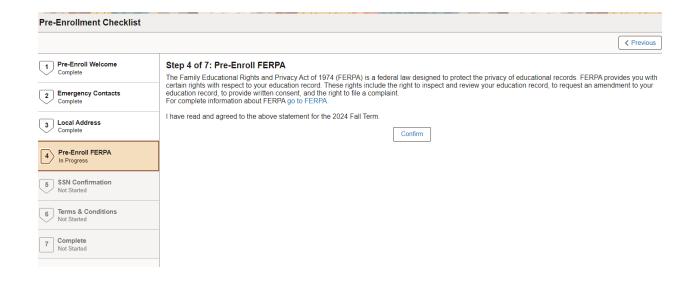

|                 |         |
|                                                                                                                                                                                                               | County                                                                     |                 |         |
| Clear                                                                                                                                                                                                         |                                                                            |                 |         |

Students must confirm their understanding of Students Right To Know per FERPA.



# Students must next confirm their SSN for 1098T processing. Currently we check for a valid number.



### The sixth step is Terms and Conditions. The student will click on View/Accept to review and accept the Terms and Conditions for enrolling.



#### The student needs to consent to Electronic Signature



√ Terms & Conditions Contracts

The Terms and Conditions will appear once the student agrees to the electronic signature. At the end the student must choose a marital status and click I accept the Terms and Conditions button.



#### Once accepted the student must confirm and click next.



### The last step requires the student to click Confirm one last time.



#### The response is date stamped and the student can return to their WINS Home page.