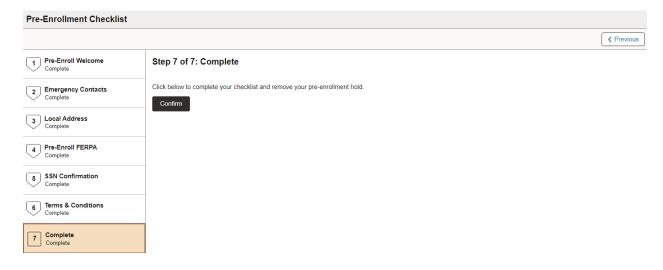

### The last step requires the student to click Confirm one last time.

#### The response is date stamped and the student can return to their WINS Home page.