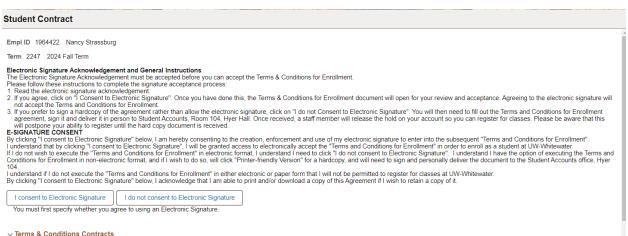

### The sixth step is Terms and Conditions. The student will click on View/Accept to review and accept the Terms and Conditions for enrolling.

#### The student needs to consent to Electronic Signature

√ Terms & Conditions Contracts

The Terms and Conditions will appear once the student agrees to the electronic signature. At the end the student must choose a marital status and click I accept the Terms and Conditions button.