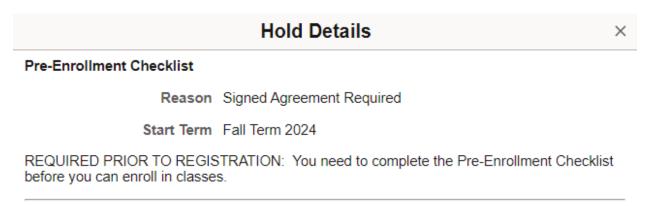

## The student will click on Pre-Enrollment Check list for x Term YYYY to open the check list

Start Checklist