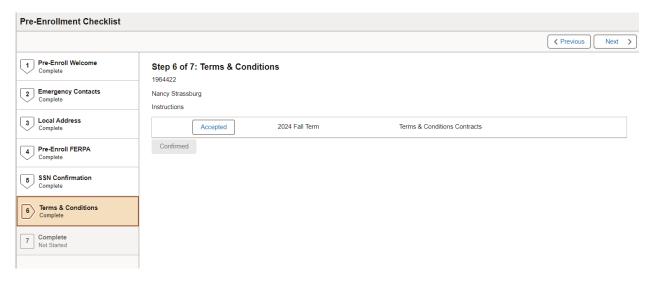

|                                                                            |                 |         |

Students must confirm their understanding of Students Right To Know per FERPA.



# Students must next confirm their SSN for 1098T processing. Currently we check for a valid number.



### The sixth step is Terms and Conditions. The student will click on View/Accept to review and accept the Terms and Conditions for enrolling.



#### The student needs to consent to Electronic Signature



√ Terms & Conditions Contracts

The Terms and Conditions will appear once the student agrees to the electronic signature. At the end the student must choose a marital status and click I accept the Terms and Conditions button.



#### Once accepted the student must confirm and click next.



### The last step requires the student to click Confirm one last time.



#### The response is date stamped and the student can return to their WINS Home page.