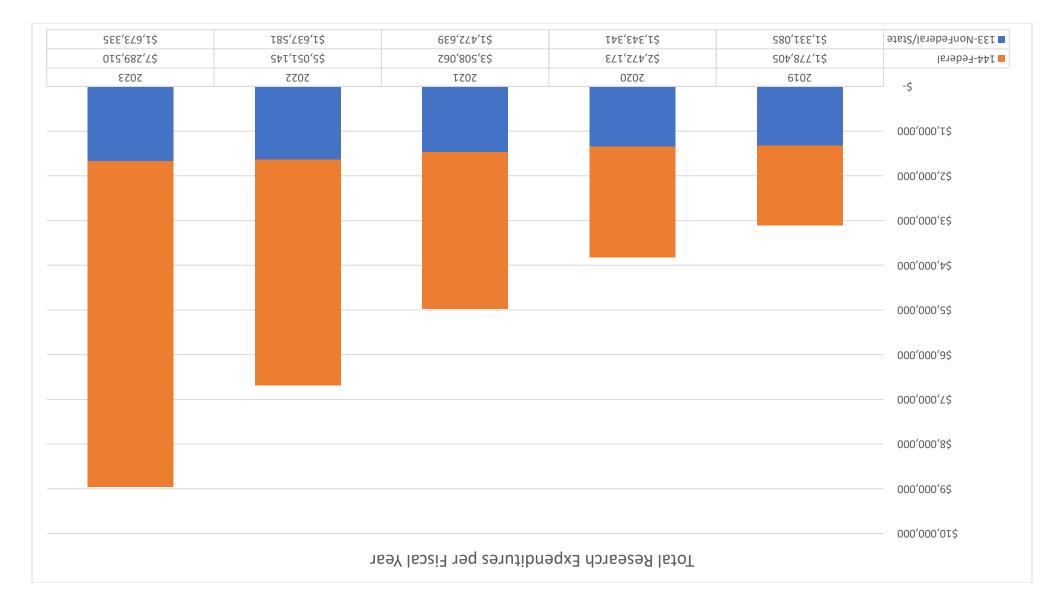

|             | Total Research Expenditures by Division |                  |                                    |                                               |                                     |                                 |                                                      |                                       |                                  |                 |  |
|-------------|-----------------------------------------|------------------|------------------------------------|-----------------------------------------------|-------------------------------------|---------------------------------|------------------------------------------------------|---------------------------------------|----------------------------------|-----------------|--|
| \$7,000,000 |                                         |                  |                                    |                                               |                                     |                                 |                                                      |                                       |                                  | _               |  |
| \$6,000,000 |                                         |                  |                                    |                                               |                                     |                                 |                                                      |                                       |                                  | -               |  |
| \$5,000,000 |                                         |                  |                                    |                                               |                                     |                                 |                                                      |                                       |                                  | -               |  |
| \$4,000,000 |                                         |                  |                                    |                                               |                                     |                                 |                                                      |                                       |                                  |                 |  |
| \$3,000,000 |                                         |                  |                                    |                                               |                                     |                                 |                                                      |                                       |                                  |                 |  |
| \$2,000,000 |                                         |                  |                                    |                                               |                                     |                                 |                                                      |                                       |                                  |                 |  |
| \$1,000,000 |                                         |                  |                                    |                                               | а.                                  |                                 | uh.                                                  | d.                                    |                                  |                 |  |
| \$-         | Administrative<br>Affairs               | Academic Affairs | College of Arts &<br>Communication | Graduate Studies<br>& Continuing<br>Education | College of<br>Integrated<br>Studies | College of Letters<br>& Science | College of<br>Education &<br>Professional<br>Studies | College of<br>Business &<br>Economics | Equity, Diversity<br>& Inclusion | Student Affairs |  |
| 2019        | \$3,898                                 | \$10,128         | \$59,843                           | \$90,349                                      |                                     | \$356,745                       | \$568,762                                            | \$310,882                             | \$612,493                        | \$1,096,388     |  |
| 2020        | \$702                                   | \$50,573         | \$5,198                            | \$43,752                                      | \$270,872                           | \$334,883                       | \$461,843                                            | \$567,295                             | \$712,619                        | \$1,367,777     |  |
| 2021        | \$7,506                                 | \$550            | \$52,911                           | \$35,605                                      | \$477,275                           | \$233,211                       | \$609,446                                            | \$1,223,256                           | \$697,821                        | \$1,643,121     |  |
| 2022        | \$2,179                                 | \$3,299          | \$32,947                           | \$70,388                                      | \$8,731                             | \$427,525                       | \$1,053,552                                          | \$931,635                             | \$777,528                        | \$3,380,942     |  |
| 2023        | \$6,028                                 |                  | \$36,782                           | \$28,314                                      |                                     | \$445,716                       | \$417,399                                            | \$485,552                             | \$904,508                        | \$6,638,547     |  |

| 200,000) | Academic Affairs | Administrative<br>Affairs | College of Arts &<br>Communication | College of Business<br>& Economics | College of<br>Education &<br>Professional<br>Studies | College of Letters<br>& Science | Equity, Diversity &<br>Inclusion | Graduate Studies<br>& Continuing<br>Education | Student Affairs |
|----------|------------------|---------------------------|------------------------------------|------------------------------------|------------------------------------------------------|---------------------------------|----------------------------------|-----------------------------------------------|-----------------|
| 2019     |                  | \$2,898                   | \$41,273                           | \$64,451                           | \$2,130                                              | \$162,401                       | \$108,015                        | \$90,349                                      | \$859,568       |
| 2020     |                  | \$702                     | \$4,049                            | \$142,910                          | \$(10)                                               | \$222,061                       | \$67,238                         | \$43,752                                      | \$862,639       |
| ■ 2021   |                  | \$7,506                   | \$11,898                           | \$70,123                           | \$37,339                                             | \$99,951                        | \$3,152                          | \$35,605                                      | \$1,207,065     |
| 2022     | \$3,299          | \$2,179                   | \$20,146                           | \$81,315                           | \$72,246                                             | \$165,551                       | \$19,760                         | \$70,388                                      | \$1,202,698     |
| 2023     |                  | \$6,028                   | \$24,902                           | \$123,969                          | \$54,414                                             | \$97,765                        | \$37,570                         | \$28,314                                      | \$1,300,374     |

|                    |                           |                  | Total Fe                        | deral Researc                    | h Expenditure                   | es by Division                                       |                                    |                                  |                 |
|--------------------|---------------------------|------------------|---------------------------------|----------------------------------|---------------------------------|------------------------------------------------------|------------------------------------|----------------------------------|-----------------|
| \$6,000,000        |                           |                  |                                 |                                  |                                 |                                                      |                                    |                                  |                 |
| \$5,000,000        |                           |                  |                                 |                                  |                                 |                                                      |                                    |                                  |                 |
| \$4,000,000        |                           |                  |                                 |                                  |                                 |                                                      |                                    |                                  |                 |
| \$3,000,000        |                           |                  |                                 |                                  |                                 |                                                      |                                    |                                  |                 |
| \$2,000,000        |                           |                  |                                 |                                  |                                 |                                                      |                                    |                                  |                 |
| \$1,000,000<br>\$- |                           |                  |                                 |                                  |                                 | ul.                                                  | <b>.</b>                           |                                  | J.              |
| -ç                 | Administrative<br>Affairs | Academic Affairs | College of Arts & Communication | College of<br>Integrated Studies | College of Letters<br>& Science | College of<br>Education &<br>Professional<br>Studies | College of Business<br>& Economics | Equity, Diversity &<br>Inclusion | Student Affairs |
| 201                | 9 \$1,000                 | \$10,128         | \$18,570                        |                                  | \$194,344                       | \$566,632                                            | \$246,432                          | \$504,478                        | \$236,821       |
| 202                | D                         | \$50,573         | \$1,149                         | \$270,872                        | \$112,822                       | \$461,853                                            | \$424,385                          | \$645,381                        | \$505,138       |
| ■ 202              | 1                         | \$550            | \$41,013                        | \$477,275                        | \$133,259                       | \$572,106                                            | \$1,153,133                        | \$694,669                        | \$436,056       |
| 202                | 2                         |                  | \$12,801                        | \$8,731                          | \$261,974                       | \$981,307                                            | \$850,320                          | \$757,768                        | \$2,178,243     |
| 202                | 3                         |                  | \$11,879                        |                                  | \$347,951                       | \$362,985                                            | \$361,583                          | \$866,938                        | \$5,338,173     |