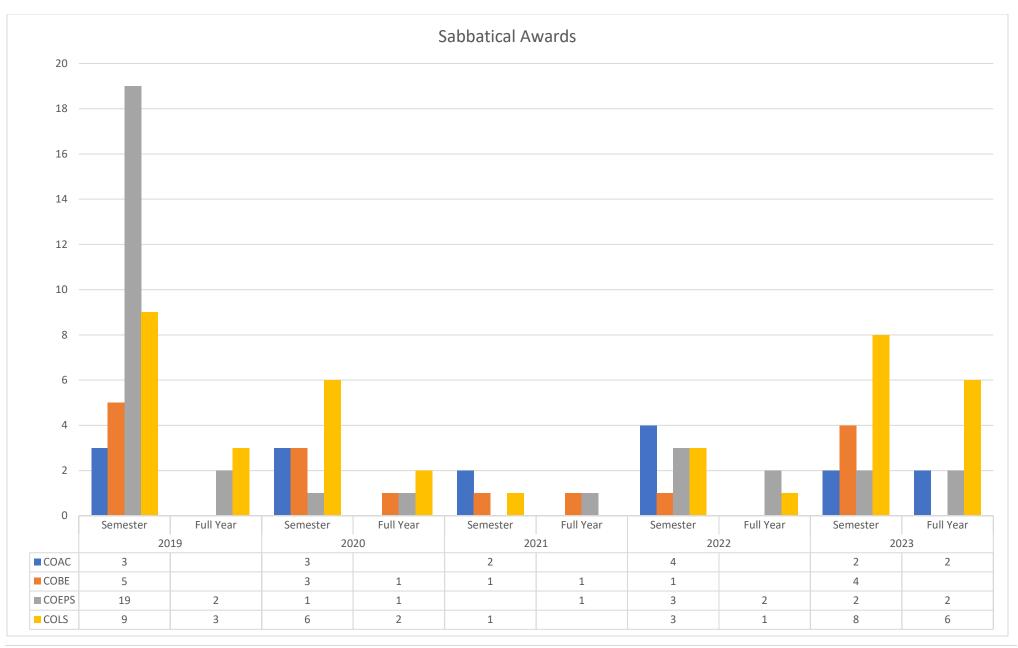

| \$101,922.97   |                |
| Center for Disease Control                     |                |               |                | \$44,574.02    |                |
| NASA Total                                     | \$140,261.45   | \$37,958.69   | \$83,028.20    |                |                |
| National Oceanic & Atmospheric Adm             | \$34,396.96    |               |                |                |                |
| USDA Total                                     | \$18,593.90    |               |                |                |                |
|                                                | \$1 737 899 70 | ¢0 225 622 02 | \$2 017 011 03 | \$1 005 255 16 | \$7 1/8 1/3 33 |

\$1,737,899.70 \$2,385,638.93 \$2,917,911.93 \$4,905,255.46 \$7,148,143.33



23 | Page

#### UNIVERSITY OF WISCONSIN SYSTEM GIFTS, GRANTS AND CONTRACTS AWARDED FISCAL YEAR 2022-2023

| RESEARCH & PUBLIC SERVICE |               |               |                        |               |                    |                        |                                 |             |                        |
|---------------------------|---------------|---------------|------------------------|---------------|--------------------|------------------------|---------------------------------|-------------|------------------------|
| Total Fiscal Year to Date |               |               |                        | Fede          | ral Fiscal Year to | Date                   | Non-Federal Fiscal Year to Date |             |                        |
| Institution