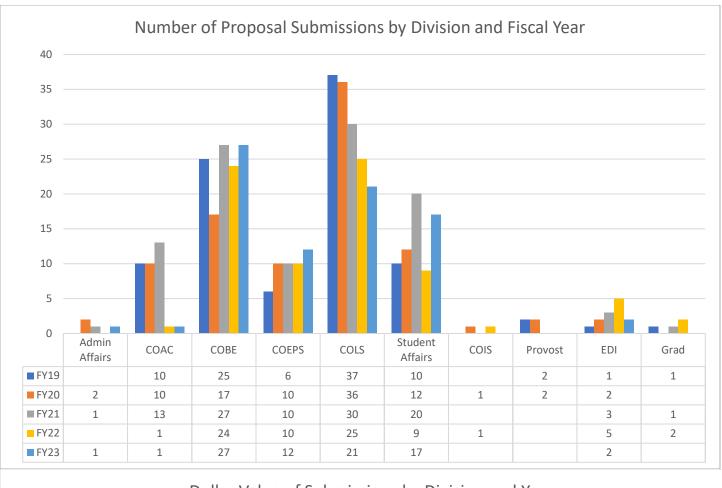

water, WI. 53190 or foxc@uww.edu.

## Table of Contents

| Research Proposal Submissions and New Research Awards    | 3          |
|----------------------------------------------------------|------------|
| Research Awards by Principal Investigator                | . 8        |
| Research Proposal Submissions by Principal Investigator1 | L <b>O</b> |
| Grant and Contract Expenditures1                         | 18         |
| Top 10 State/Private Research Sponsors2                  | 21         |
| Top 10 Federal Research Sponsors2                        | 22         |
| UW System Research and Public Service Award Comparisons2 | 24         |
| UW System Instruction Award Comparisons2                 | 25         |
| IRB and IACUC Activity2                                  | 26         |













|                    |       | AWARE                 | DS                      |         |                    |
|--------------------|-------|-----------------------|-------------------------|---------|--------------------|
|                    |       |                       | Department of Public    |         |                    |
| Betters-Bubon,     |       |                       | Instruction/Department  |         |                    |
| Jennifer           | COEPS | Counselor Education   | of Education            | Federal | \$135,000          |
| Betters-Bubon,     |       |                       | Department of Public    |         |                    |
| Jennifer           | COEPS | Counselor Education   | Instruction             | State   | \$29,476           |
|