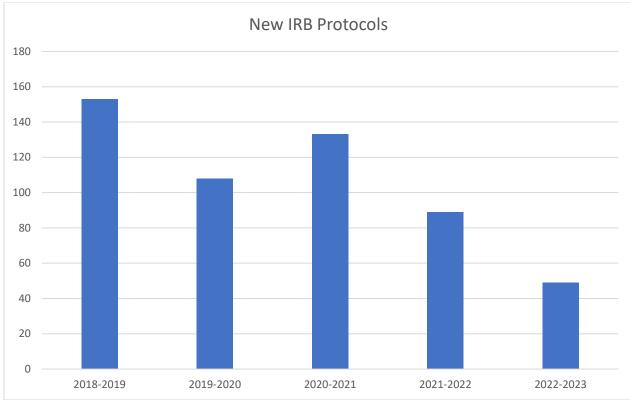

| 70,949     | (6,475)                | 230,472                         | 166,982    | 63,490                 |
| Superior                  | 15,704      | 8,868      | 6,837                  | -                           | -          | -                      | 15,704                          | 8,868      | 6,837                  |
| Whitewater                | 125,211     | 24,455     | 100,755                | 24,750                      | -          | 24,750                 | 100,461                         | 24,455     | 76,005                 |
| System Administration     | -           | 25,000,000 | (25,000,000)           | -                           | 25,000,000 | (25,000,000)           | -                               | -          | -                      |