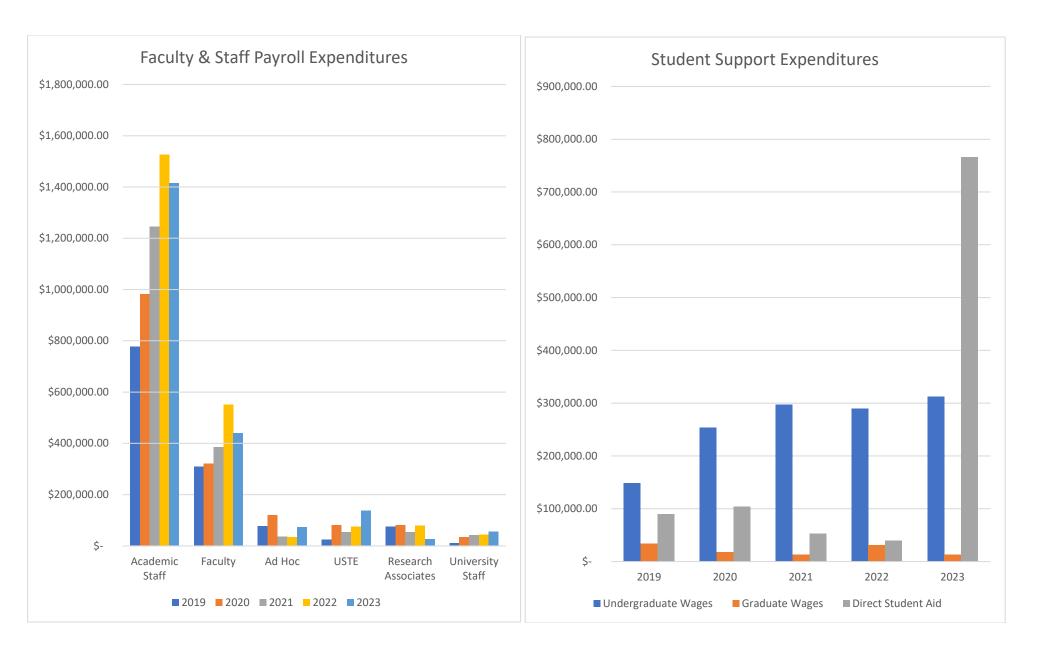

| \$572,106                                            | \$1,153,133                        | \$694,669                        | \$436,056       |
| 202                | 2                         |                  | \$12,801                        | \$8,731                          | \$261,974                       | \$981,307                                            | \$850,320                          | \$757,768                        | \$2,178,243     |
| 202                | 3                         |                  | \$11,879                        |                                  | \$347,951                       | \$362,985                                            | \$361,583                          | \$866,938                        | \$5,338,173     |







| TOP TEN 133 EXPENDITURES-STATE/PRIVATE<br>FUNDING | FY19           | FY20           | FY21           | FY22           | FY23           |
|---------------------------------------------------|----------------|----------------|----------------|----------------|----------------|
| WI DWD Total                                      | \$767,783.80   | \$678,095.90   | \$750,511.94   | \$605,633.91   | \$595,966.24   |
| WI DHS Total                                      | \$92,546.94    | \$152,090.30   | \$448,088.63   | \$444,226.35   | \$366,772.75   |
| Department of Children and Families               |                | \$14,174.97    |                | \$131,973.24   | \$335,786.42   |
| Dystonia Medical Research Foundation              |                |                |