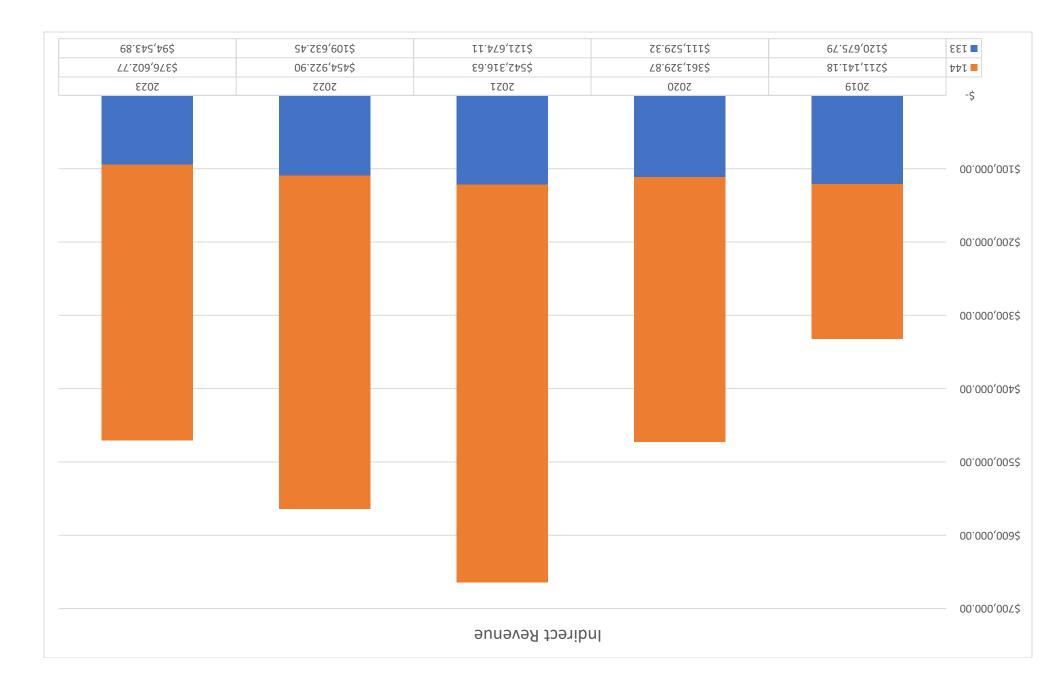

| TOP TEN 133 EXPENDITURES-STATE/PRIVATE<br>FUNDING | FY19           | FY20           | FY21           | FY22           | FY23           |
|---------------------------------------------------|----------------|----------------|----------------|----------------|----------------|
| WI DWD Total                                      | \$767,783.80   | \$678,095.90   | \$750,511.94   | \$605,633.91   | \$595,966.24   |
| WI DHS Total                                      | \$92,546.94    | \$152,090.30   | \$448,088.63   | \$444,226.35   | \$366,772.75   |
| Department of Children and Families               |                | \$14,174.97    |                | \$131,973.24   | \$335,786.42   |
| Dystonia Medical Research Foundation              |                |                |                | \$46,975.37    | \$33,976.82    |
| Variety The Children's Charity                    |                | \$23,711.07    |                | \$19,960.83    | \$28,313.61    |
| WI DPI Total                                      | \$77,401.52    | \$46,201.53    | \$23,713.16    |                | \$25,252.16    |
| ASIANetwork                                       |                |                |                |                | \$24,900.00    |
| Mellon Foundation                                 |                |                |                |                | \$21,391.49    |
| Department of Natural Resources                   | \$12,268.11    | \$18,511.50    | \$13,616.25    |                | \$19,284.51    |
| Wisconsin Economic Development Corporation        |                |                |                |                | \$18,236.08    |
| Lumina Foundation                                 |                |                | \$30,363.11    | \$50,426.94    |                |
| Bader Philanthropies                              | \$33,656.60    | \$98,044.22    | \$23,313.62    | \$37,734.36    |                |
| Whiting Foundation                                |                |                |                | \$32,241.63    |                |
| Special Olympics of Wisconsin                     |                |                |                | \$26,349.18    |                |
| Great Lakes Higher Education Total                | \$131,391.59   | \$49,671.05    | \$39,956.29    |                |                |
| State of New Jersey                               |                |                | \$34,688.53    |                |                |
| MAP Fund                                          |                |                | \$12,500.00    |                |                |
| Urban League of Greater Madison                   |                |                | \$9,980.37     |                |                |
| Wisconsin BLN                                     |                | \$59,443.51    |                |                |                |
| Fund for Wisconsin Scholars                       |                | \$10,703.35    |                |                |                |
| USASBE Total                                      | \$34,344.37    |                |                |                |                |
| Institute of International Education              | \$30,709.63    |                |                |                |                |
| National Association of System Heads              | \$19,652.38    |                |                |                |                |
| The Nature Conservancy                            | \$12,459.62    |                |                |                |                |
| The Water Council                                 | \$11,987.05    |                |                |                |                |
|                                                   | \$1,224,201.61 | \$1,150,647.40 | \$1,386,731.90 | \$1,395,521.81 | \$1,469,880.08 |

| TOP TEN 144 EXPENDITURES-FEDERAL FUNDING       | FY19           | FY20          | FY21           | FY22           | FY23           |
|------------------------------------------------|----------------|---------------|----------------|----------------|----------------|
| Treasury Department                            |                |               |                |                | \$4,021,949.67 |
| US Dept of Ed Total                            | \$588,737.79   | \$921,569.54  | \$1,256,240.92 | \$1,216,576.17 | \$1,346,818.69 |
| SAMSHA                                         |                | \$249,605.14  | \$252,361.68   | \$1,949,125.21 | \$710,022.17   |
| Dept of Health & Human Services Total          | \$591,016.63   | \$591,996.24  | \$557,892.80   | \$674,954.37   | \$366,243.07   |
| NSF Total                                      | \$37,043.12    | \$85,587.91   | \$37,994.84    |                | \$195,940.89   |
| Department of Labor                            |                | \$102,490.65  |                | \$333,951.29   | \$136,380.45   |
| SBA Total                                      | \$144,209.08   | \$136,607.94  | \$197,465.56   | \$124,962.56   | \$133,160.45   |
| Corporation for National and Community Service | \$119,662.47   | \$83,545.09   | \$85,587.43    | \$105,801.17   | \$105,011.36   |
| Dept of Transportation Total                   | \$63,978.30    | \$89,938.75   | \$70,150.46    | \$73,094.31    | \$70,377.60    |
| Department of Defense                          |                | \$86,338.98   | \$377,190.04   | \$280,293.39   | \$62,238.98    |
| DHHS, National Institute of Health Total       |                |               |                | \$101,922.97   |                |
| Center for Disease Control                     |                |               |                | \$44,574.02    |                |
| NASA Total                                     | \$140,261.45   | \$37,958.69   | \$83,028.20    |                |                |
| National Oceanic & Atmospheric Adm             | \$34,396.96    |               |                |                |                |
| USDA Total                                     | \$18,593.90    |               |                |                |                |
|                                                | \$1 737 899 70 | ¢0 225 622 02 | \$2 017 011 03 | \$1 005 255 16 | \$7 1/8 1/3 33 |

\$1,737,899.70 \$2,385,638.93 \$2,917,911.93 \$4,905,255.46 \$7,148,143.33

23 | Page