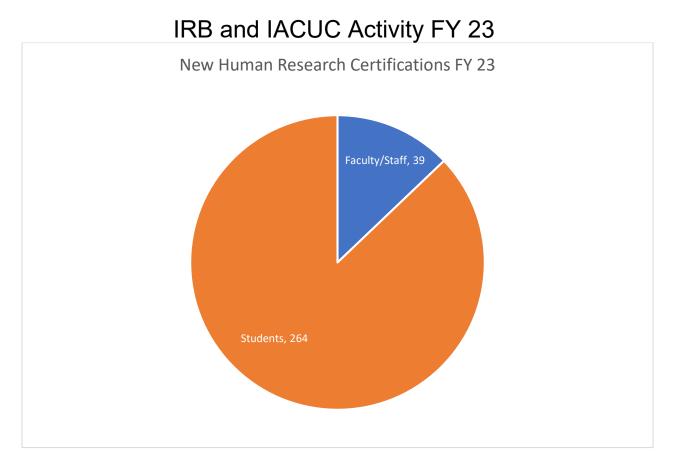

| 70,949     | (6,475)                | 230,472                         | 166,982    | 63,490                 |
| Superior                  | 15,704      | 8,868      | 6,837                  | -                           | -          | -                      | 15,704                          | 8,868      | 6,837                  |
| Whitewater                | 125,211     | 24,455     | 100,755                | 24,750                      | -          | 24,750                 | 100,461                         | 24,455     | 76,005                 |
| System Administration     | -           | 25,000,000 | (25,000,000)           | -                           | 25,000,000 | (25,000,000)           | -                               | -          | -                      |