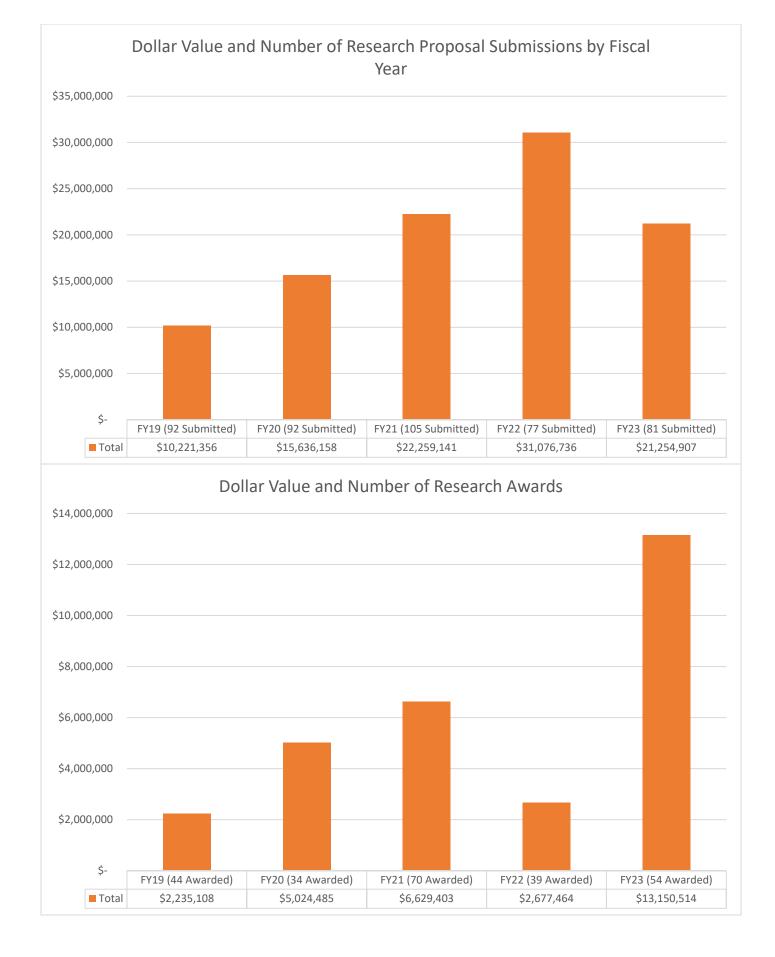

tewater, WI. 53190 or foxc@uww.edu.

## Table of Contents

| Research Proposal Submissions and New Research Awards    | 3          |
|----------------------------------------------------------|------------|
| Research Awards by Principal Investigator                | . 8        |
| Research Proposal Submissions by Principal Investigator1 | L <b>O</b> |
| Grant and Contract Expenditures1                         | 18         |
| Top 10 State/Private Research Sponsors2                  | 21         |
| Top 10 Federal Research Sponsors2                        | 22         |
| UW System Research and Public Service Award Comparisons2 | 24         |
| UW System Instruction Award Comparisons2                 | 25         |
| IRB and IACUC Activity2                                  | 26         |













|                    |       | AWARE                 | DS                      |         |                    |
|--------------------|-------|-----------------------|-------------------------|---------|--------------------|
|                    |       |                       | Department of Public    |         |                    |
| Betters-Bubon,     |       |                       | Instruction/Department  |         |                    |
| Jennifer           | COEPS | Counselor Education   | of Education            | Federal | \$135,000          |
| Betters-Bubon,     |       |                       | Department of Public    |         |                    |
| Jennifer           | COEPS | Counselor Education   | Instruction             | State   | \$29,476           |
|