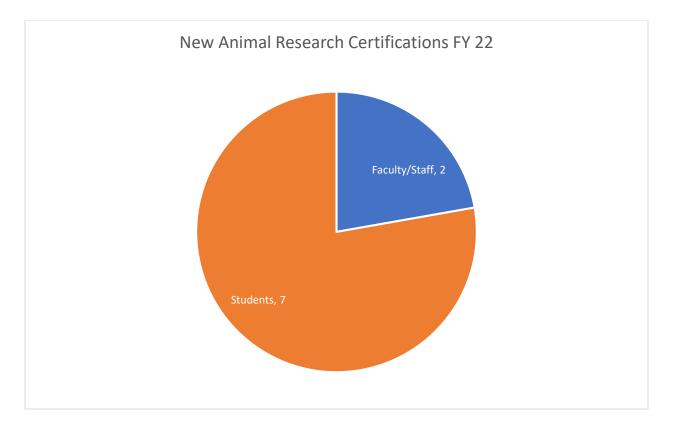

| 70,949     | (6,475)                | 230,472                         | 166,982    | 63,490                 |
| Superior                  | 15,704      | 8,868      | 6,837                  | -                           | -          | -                      | 15,704                          | 8,868      | 6,837                  |
| Whitewater                | 125,211     | 24,455     | 100,755                | 24,750                      | -          | 24,750                 | 100,461                         | 24,455     | 76,005                 |
| System Administration     | -           | 25,000,000 | (25,000,000)           | -                           | 25,000,000 | (25,000,000)           | -                               | -          | -                      |