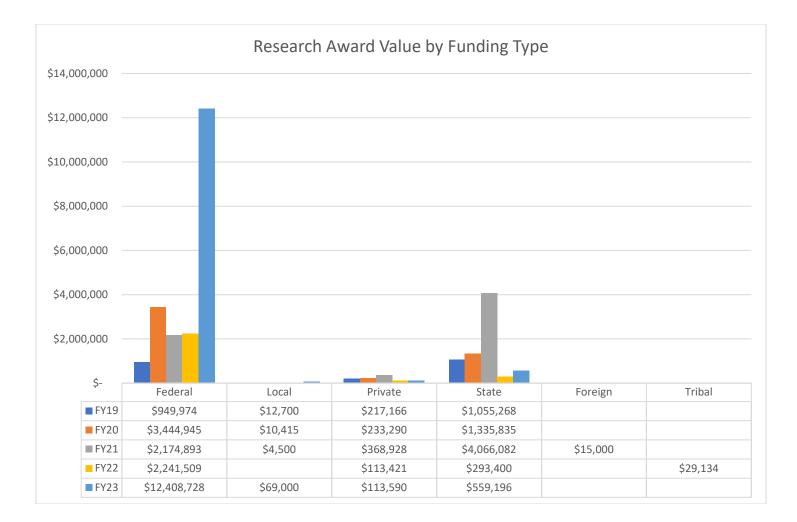

| TOP TEN 144 EXPENDITURES-FEDERAL FUNDING       | FY19           | FY20          | FY21           | FY22           | FY23           |
|------------------------------------------------|----------------|---------------|----------------|----------------|----------------|
| Treasury Department                            |                |               |                |                | \$4,021,949.67 |
| US Dept of Ed Total                            | \$588,737.79   | \$921,569.54  | \$1,256,240.92 | \$1,216,576.17 | \$1,346,818.69 |
| SAMSHA                                         |                | \$249,605.14  | \$252,361.68   | \$1,949,125.21 | \$710,022.17   |
| Dept of Health & Human Services Total          | \$591,016.63   | \$591,996.24  | \$557,892.80   | \$674,954.37   | \$366,243.07   |
| NSF Total                                      | \$37,043.12    | \$85,587.91   | \$37,994.84    |                | \$195,940.89   |
| Department of Labor                            |                | \$102,490.65  |                | \$333,951.29   | \$136,380.45   |
| SBA Total                                      | \$144,209.08   | \$136,607.94  | \$197,465.56   | \$124,962.56   | \$133,160.45   |
| Corporation for National and Community Service | \$119,662.47   | \$83,545.09   | \$85,587.43    | \$105,801.17   | \$105,011.36   |
| Dept of Transportation Total                   | \$63,978.30    | \$89,938.75   | \$70,150.46    | \$73,094.31    | \$70,377.60    |
| Department of Defense                          |                | \$86,338.98   | \$377,190.04   | \$280,293.39   | \$62,238.98    |
| DHHS, National Institute of Health Total       |                |               |                | \$101,922.97   |                |
| Center for Disease Control                     |                |               |                | \$44,574.02    |                |
| NASA Total                                     | \$140,261.45   | \$37,958.69   | \$83,028.20    |                |                |
| National Oceanic & Atmospheric Adm             | \$34,396.96    |               |                |                |                |
| USDA Total                                     | \$18,593.90    |               |                |                |                |
|                                                | \$1 737 899 70 | ¢0 225 622 02 | \$2 017 011 03 | \$1 005 255 16 | \$7 1/8 1/3 33 |

\$1,737,899.70 \$2,385,638.93 \$2,917,911.93 \$4,905,255.46 \$7,148,143.33

23 | Page