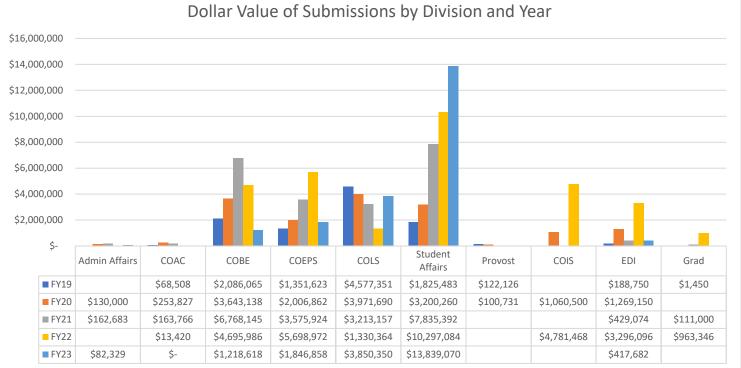

ter, WI. 53190 or foxc@uww.edu.

## Table of Contents

| Research Proposal Submissions and New Research Awards    | 3          |
|----------------------------------------------------------|------------|
| Research Awards by Principal Investigator                | . 8        |
| Research Proposal Submissions by Principal Investigator1 | L <b>O</b> |
| Grant and Contract Expenditures1                         | 18         |
| Top 10 State/Private Research Sponsors2                  | 21         |
| Top 10 Federal Research Sponsors2                        | 22         |
| UW System Research and Public Service Award Comparisons2 | 24         |
| UW System Instruction Award Comparisons2                 | 25         |
| IRB and IACUC Activity2                                  | 26         |













|                    |       | AWARE                 | DS                      |         |                    |
|--------------------|-------|-----------------------|-------------------------|---------|--------------------|
|                    |       |                       | Department of Public    |         |                    |
| Betters-Bubon,     |       |                       | Instruction/Department  |         |                    |
| Jennifer           | COEPS | Counselor Education   | of Education            | Federal | \$135,000          |
| Betters-Bubon,     |       |                       | Department of Public    |         |                    |
| Jennifer           | COEPS | Counselor Education   | Instruction             | State   | \$29,476           |
|