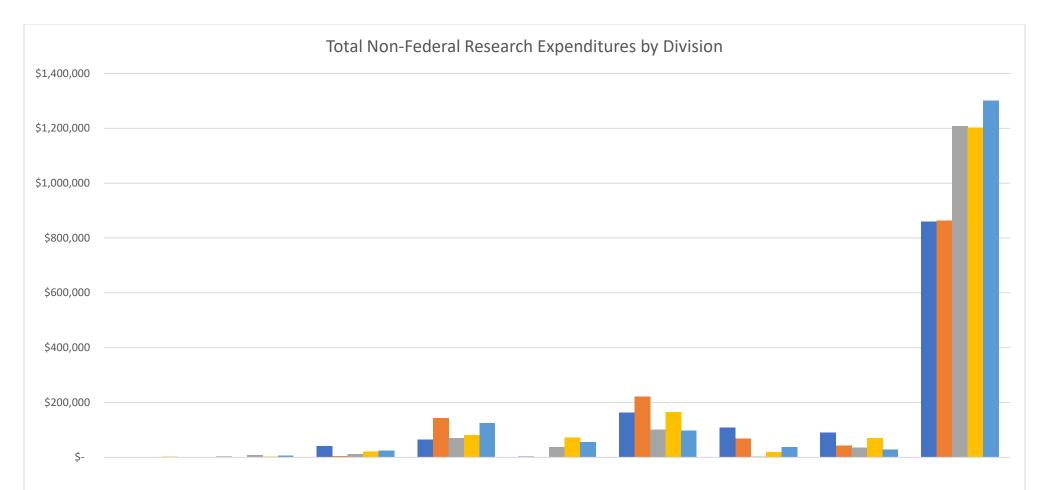

| 200,000) | Academic Affairs | Administrative<br>Affairs | College of Arts &<br>Communication | College of Business<br>& Economics | College of<br>Education &<br>Professional<br>Studies | College of Letters<br>& Science | Equity, Diversity &<br>Inclusion | Graduate Studies<br>& Continuing<br>Education | Student Affairs |
|----------|------------------|---------------------------|------------------------------------|------------------------------------|------------------------------------------------------|---------------------------------|----------------------------------|-----------------------------------------------|-----------------|
| 2019     |                  | \$2,898                   | \$41,273                           | \$64,451                           | \$2,130                                              | \$162,401                       | \$108,015                        | \$90,349                                      | \$859,568       |
| 2020     |                  | \$702                     | \$4,049                            | \$142,910                          | \$(10)                                               | \$222,061                       | \$67,238                         | \$43,752                                      | \$862,639       |
| ■ 2021   |                  | \$7,506                   | \$11,898                           | \$70,123                           | \$37,339                                             | \$99,951                        | \$3,152                          | \$35,605                                      | \$1,207,065     |
| 2022     | \$3,299          | \$2,179                   | \$20,146                           | \$81,315                           | \$72,246                                             | \$165,551                       | \$19,760                         | \$70,388                                      | \$1,202,698     |
| 2023     |                  | \$6,028                   | \$24,902                           | \$123,969                          | \$54,414                                             | \$97,765                        | \$37,570                         | \$28,314                                      | \$1,300,374     |