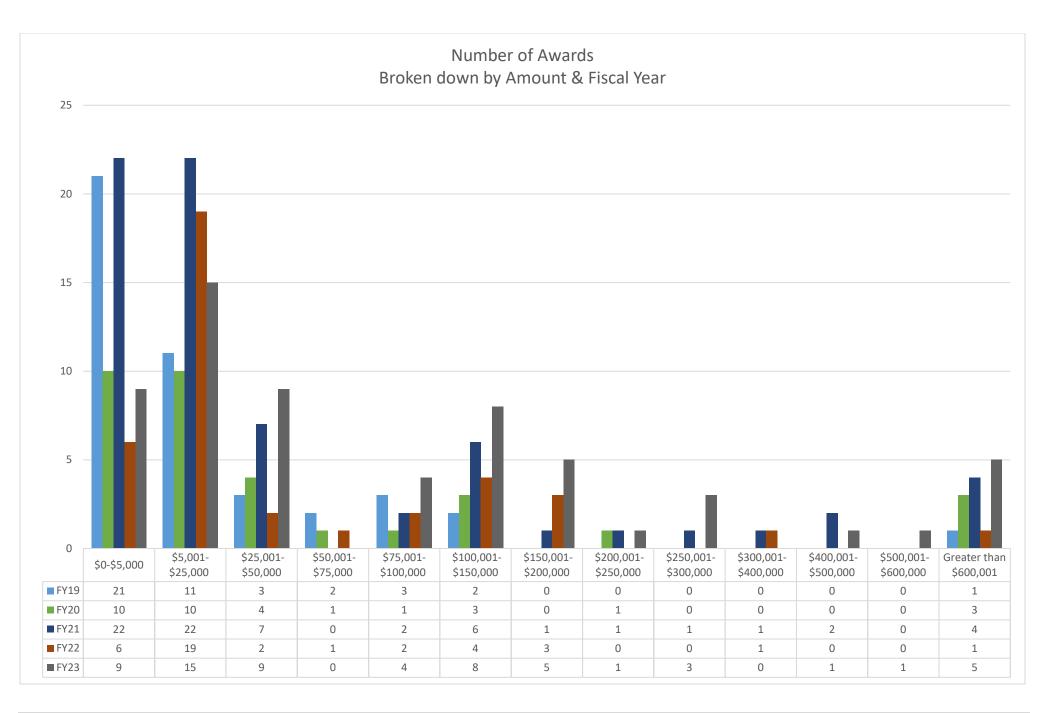

WI. 53190 or foxc@uww.edu.

## Table of Contents

| Research Proposal Submissions and New Research Awards    | 3          |
|----------------------------------------------------------|------------|
| Research Awards by Principal Investigator                | . 8        |
| Research Proposal Submissions by Principal Investigator1 | L <b>O</b> |
| Grant and Contract Expenditures1                         | 18         |
| Top 10 State/Private Research Sponsors2                  | 21         |
| Top 10 Federal Research Sponsors2                        | 22         |
| UW System Research and Public Service Award Comparisons2 | 24         |
| UW System Instruction Award Comparisons2                 | 25         |
| IRB and IACUC Activity2                                  | 26         |













|                    |       | AWARE                 | DS                      |         |                    |
|--------------------|-------|-----------------------|-------------------------|---------|--------------------|
|                    |       |                       | Department of Public    |         |                    |
| Betters-Bubon,     |       |                       | Instruction/Department  |         |                    |
| Jennifer           | COEPS | Counselor Education   | of Education            | Federal | \$135,000          |
| Betters-Bubon,     |       |                       | Department of Public    |         |                    |
| Jennifer           | COEPS | Counselor Education   | Instruction             | State   | \$29,476           |
|