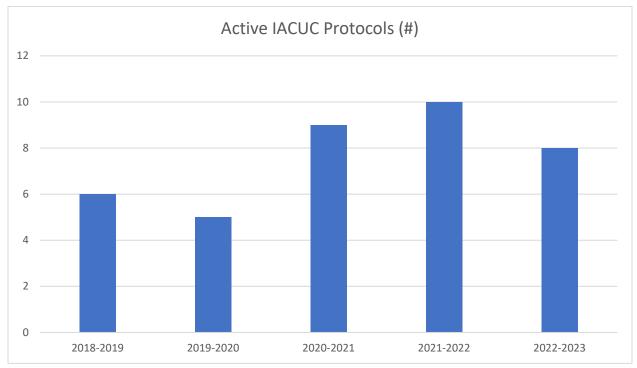

| 70,949     | (6,475)                | 230,472                         | 166,982    | 63,490                 |
| Superior                  | 15,704      | 8,868      | 6,837                  | -                           | -          | -                      | 15,704                          | 8,868      | 6,837                  |
| Whitewater                | 125,211     | 24,455     | 100,755                | 24,750                      | -          | 24,750                 | 100,461                         | 24,455     | 76,005                 |
| System Administration     | -           | 25,000,000 | (25,000,000)           | -                           | 25,000,000 | (25,000,000)           | -                               | -          | -                      |