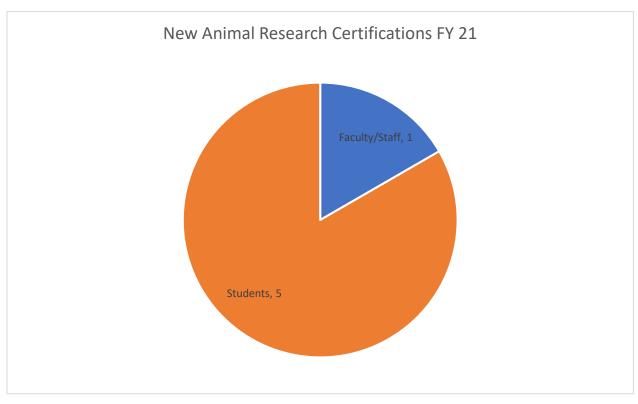

170,021    | 15,201                 |
| Superior              | 13,465                       | 15,493     | (2,028)                | 0                              | 0          | 0                      | 13,465                             | 15,493     | (2,028)                |
| Whitewater            | 56,304                       | 55,575     | 729                    | 0                              | 0          | 0                      | 56,304                             | 55,575     | 729                    |
| System Administration | 0                            | 2,000,000  | (2,000,000)            | 0                              | 0          | 0                      | 0                                  | 2,000,000  | (2,000,000)            |

## IRB and IACUC Activity FY 21