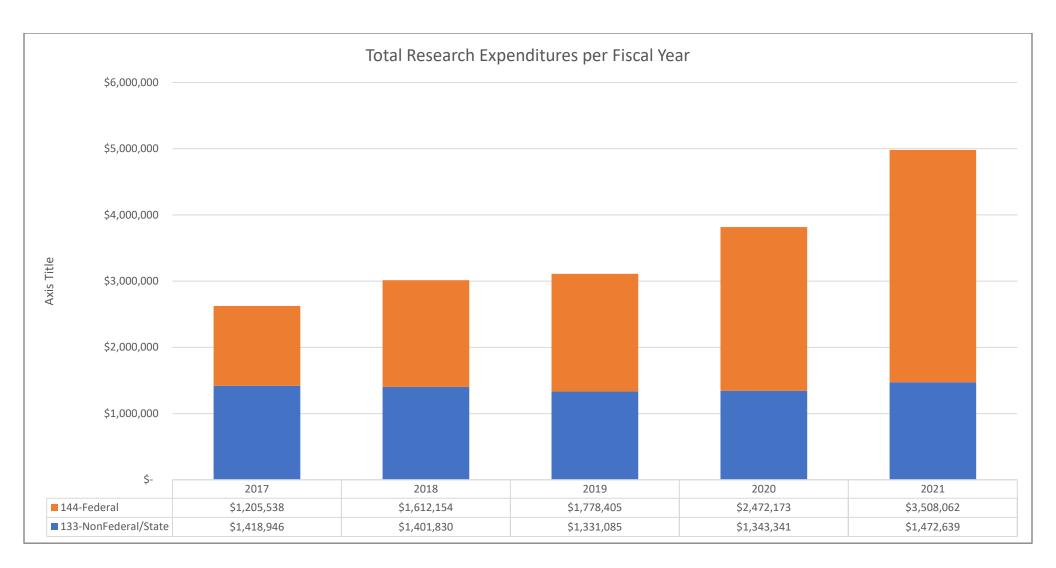

| Interactive Degree Planner         |                | \$49,667.36    |                |                |                |
|------------------------------------|----------------|----------------|----------------|----------------|----------------|
| American Psychological Association |                | \$13,680.00    |                |                |                |
|                                    | \$1,341,012.56 | \$1,232,214.92 | \$1,224,201.61 | \$1,150,647.40 | \$1,386,731.90 |

| TOP TEN 144 EXPENDITURES-FEDERAL FUNDING           | FY17           | FY18           | FY19           | FY20           | FY21           |
|----------------------------------------------------|----------------|----------------|----------------|----------------|----------------|
| US Dept of Ed Total                                | \$641,139.65   | \$539,745.72   | \$588,737.79   | \$921,569.54   | \$1,256,240.92 |
| SBA Total                                          | \$152,450.91   | \$165,309.79   | \$144,209.08   | \$136,607.94   | \$197,465.56   |
| NSF Total                                          | \$85,950.43    | \$65,311.09    | \$37,043.12    | \$85,587.91    | \$37,994.84    |
| Dept of Transportation Total                       | \$124,900.48   | \$68,301.57    | \$63,978.30    | \$89,938.75    | \$70,150.46    |
| NEA Total                                          | \$22,330.00    |                |                |                |                |
| USDA Total                                         |                | \$23,586.33    | \$18,593.90    |                |                |
| DHHS, National Institute of Health Total           | \$41,926.35    | \$34,075.99    |                |                |                |
| Dept of Health & Human Services Total              |                | \$459,207.32   | \$591,016.63   | \$591,996.24   | \$557,892.80   |
| NASA Total                                         | \$25,962.36    | \$140,386.03   | \$140,261.45   | \$37,958.69    | \$83,028.20    |
| Office of Naval Research Total                     | \$42,382.41    | \$52,892.76    |                |                |                |
| DHHS, Administration for Children & Families Total | \$45,297.38    |                |                |                |                |
| Space Telescope Science Institute Total            | \$17,777.04    |                |                |                |                |
| Corporation for National and Community Service     |                | \$31,920.93    | \$119,662.47   | \$83,545.09    | \$85,587.43    |
| National Oceanic & Atmospheric Adm                 |                |                | \$34,396.96    |                |                |
| Department of Labor                                |                |                |                | \$102,490.65   |                |
| Department of Defense                              |                |                |                | \$86,338.98    | \$377,190.04   |
| SAMSHA                                             |                |                |                | \$249,605.14   | \$252,361.68   |
| National Endowment for the Arts                    |                |                | \$18,570.00    |                |                |
|                                                    | \$1,200,117.01 | \$1,580,737.53 | \$1,756,469.70 | \$2,385,638.93 | \$2,917,911.93 |