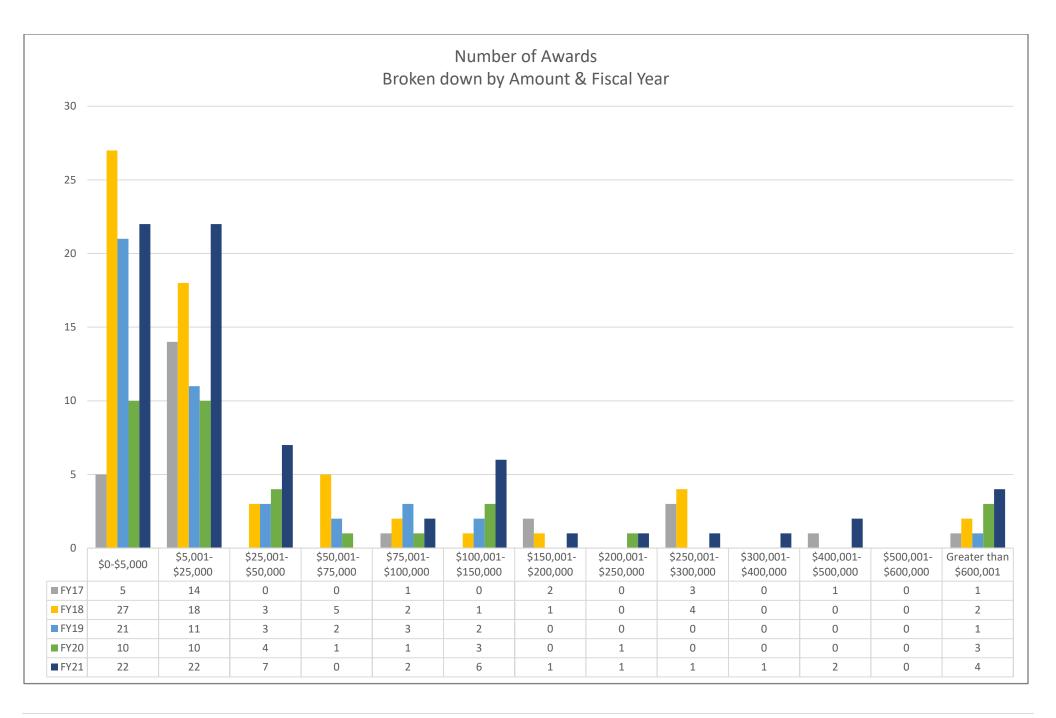

### Table of Contents

| Research Proposal Submissions and New Research Awards3    |
|-----------------------------------------------------------|
| Research Awards by Principal Investigator8                |
| Research Proposal Submissions by Principal Investigator11 |
| Grant and Contract Expenditures                           |
| Top 10 State/Private Research Sponsors23                  |
| Top 10 Federal Research Sponsors24                        |
| UW-Whitewater Research Awards by Principal Investigator25 |
| UW System Research and Public Service Award Comparisons26 |
| UW System Instruction Award Comparisons27                 |
| IRB and IACUC Activity28                                  |