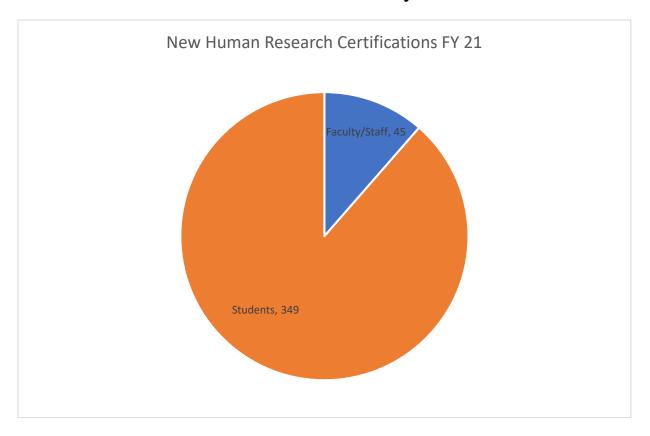

| 170,021    | 15,201                 |
| Superior              | 13,465                       | 15,493     | (2,028)                | 0                              | 0          | 0                      | 13,465                             | 15,493     | (2,028)                |
| Whitewater            | 56,304                       | 55,575     | 729                    | 0                              | 0          | 0                      | 56,304                             | 55,575     | 729                    |
| System Administration | 0                            | 2,000,000  | (2,000,000)            | 0                              | 0          | 0                      | 0                                  | 2,000,000  | (2,000,000)            |

## IRB and IACUC Activity FY 21