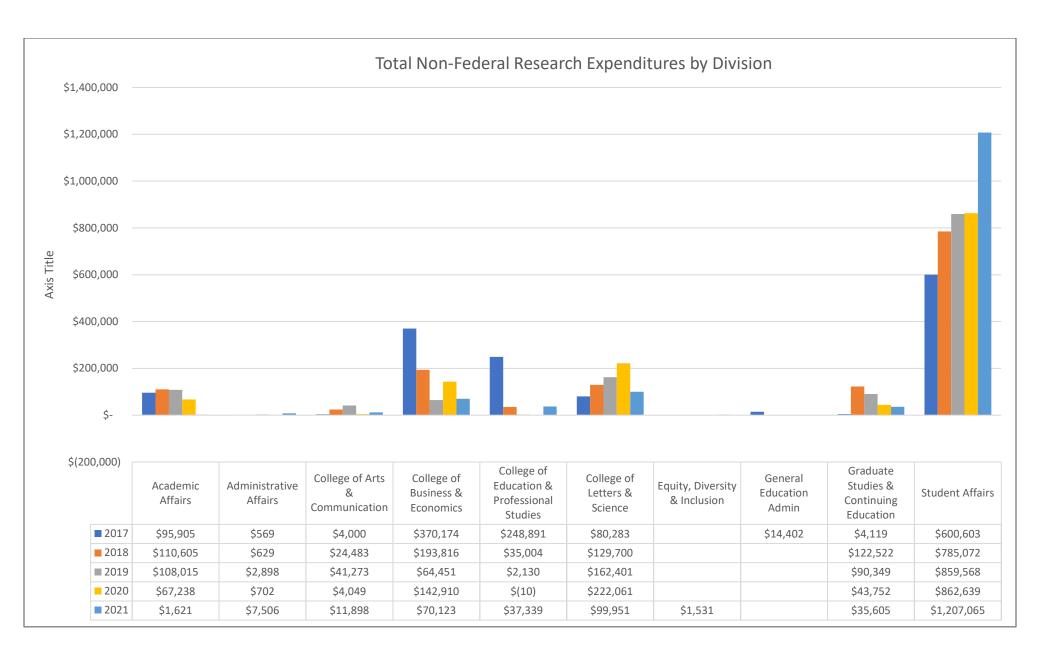

ion               | State   | \$ 141,837   |

| Warren, Pamela | EDI     | Student Diversity,<br>Engagement & Success | Department of Education | Federal | \$<br>277,375 |
|----------------|---------|--------------------------------------------|-------------------------|---------|---------------|
| Watson,        | Student |                                            | Department of Workforce |         |               |
| Elizabeth      | Affairs | CITEE                                      | Development             | State   | \$<br>622,809 |
| Xu, Lei        | COBE    | Management                                 | WiSys                   | State   | \$<br>50,000  |

\$ 20,270,220

<sup>\*\*</sup>Two part submission process. SF424 form submitted, narrative will be submitted Aug 2021















| TOP TEN 133 EXPENDITURES-STATE/PRIVATE FUNDING | FY17         | FY18         | FY19         | FY20         | FY21         |
|------------------------------------------------|--------------|--------------|--------------|--------------|--------------|
| WI DWD Total                                   | \$265,600.64 | \$620,156.98 | \$767,783.80 | \$678,095.90 | \$750,511.94 |
| WI DHS Total                                   | \$355,542.56 | \$140,685.24 | \$92,546.94  | \$152,090.30 | \$448,088.63 |
| Great Lakes Higher Education Total             |              | \$143,653.51 | \$131,391.59 | \$49,671.05  | \$39,956.29  |
| State of New Jersey                            |              |              |              |              | \$34,688.53  |
| Lumina Foundation