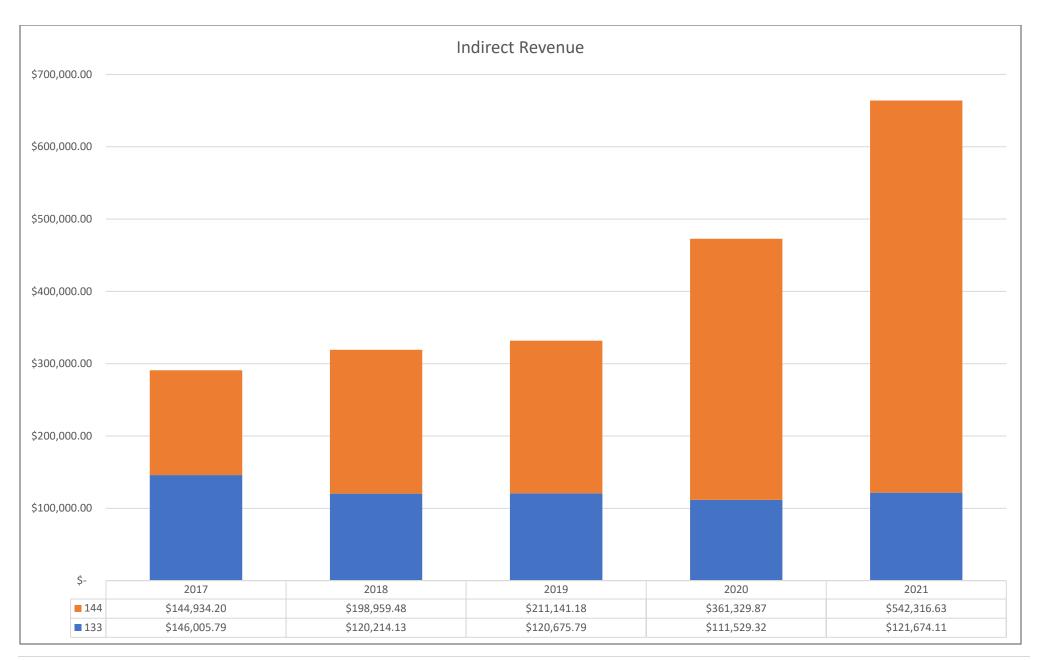

| Interactive Degree Planner         |                | \$49,667.36    |                |                |                |
|------------------------------------|----------------|----------------|----------------|----------------|----------------|
| American Psychological Association |                | \$13,680.00    |                |                |                |
|                                    | \$1,341,012.56 | \$1,232,214.92 | \$1,224,201.61 | \$1,150,647.40 | \$1,386,731.90 |

| TOP TEN 144 EXPENDITURES-FEDERAL FUNDING           | FY17           | FY18           | FY19           | FY20           | FY21           |
|----------------------------------------------------|----------------|----------------|----------------|----------------|----------------|
| US Dept of Ed Total                                | \$641,139.65   | \$539,745.72   | \$588,737.79   | \$921,569.54   | \$1,256,240.92 |
| SBA Total                                          | \$152,450.91   | \$165,309.79   | \$144,209.08   | \$136,607.94   | \$197,465.56   |
| NSF Total                                          | \$85,950.43    | \$65,311.09    | \$37,043.12    | \$85,587.91    | \$37,994.84    |
| Dept of Transportation Total                       | \$124,900.48   | \$68,301.57    | \$63,978.30    | \$89,938.75    | \$70,150.46    |
| NEA Total                                          | \$22,330.00    |                |                |                |                |
| USDA Total                                         |                | \$23,586.33    | \$18,593.90    |                |                |
| DHHS, National Institute of Health Total           | \$41,926.35    | \$34,075.99    |                |                |                |
| Dept of Health & Human Services Total              |                | \$459,207.32   | \$591,016.63   | \$591,996.24   | \$557,892.80   |
| NASA Total                                         | \$25,962.36    | \$140,386.03   | \$140,261.45   | \$37,958.69    | \$83,028.20    |
| Office of Naval Research Total                     | \$42,382.41    | \$52,892.76    |                |                |                |
| DHHS, Administration for Children & Families Total | \$45,297.38    |                |                |                |                |
| Space Telescope Science Institute Total            | \$17,777.04    |                |                |                |                |
| Corporation for National and Community Service     |                | \$31,920.93    | \$119,662.47   | \$83,545.09    | \$85,587.43    |
| National Oceanic & Atmospheric Adm                 |                |                | \$34,396.96    |                |                |
| Department of Labor                                |                |                |                | \$102,490.65   |                |
| Department of Defense                              |                |                |                | \$86,338.98    | \$377,190.04   |
| SAMSHA                                             |                |                |                | \$249,605.14   | \$252,361.68   |
| National Endowment for the Arts                    |                |                | \$18,570.00    |                |                |
|                                                    | \$1,200,117.01 | \$1,580,737.53 | \$1,756,469.70 | \$2,385,638.93 | \$2,917,911.93 |