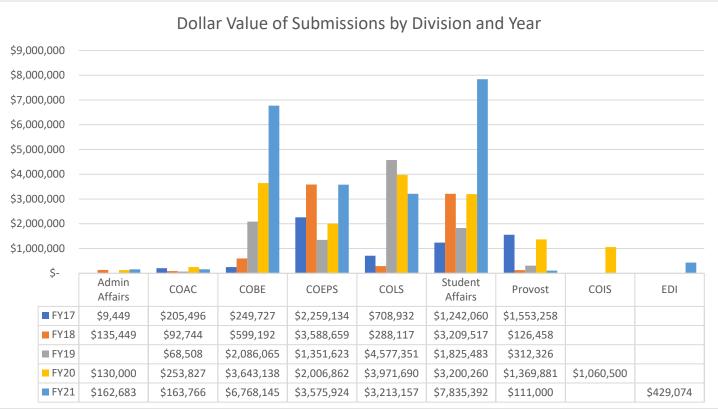

### Table of Contents

| Research Proposal Submissions and New Research Awards3    |
|-----------------------------------------------------------|
| Research Awards by Principal Investigator8                |
| Research Proposal Submissions by Principal Investigator11 |
| Grant and Contract Expenditures                           |
| Top 10 State/Private Research Sponsors23                  |
| Top 10 Federal Research Sponsors24                        |
| UW-Whitewater Research Awards by Principal Investigator25 |
| UW System Research and Public Service Award Comparisons26 |
| UW System Instruction Award Comparisons27                 |
| IRB and IACUC Activity28                                  |