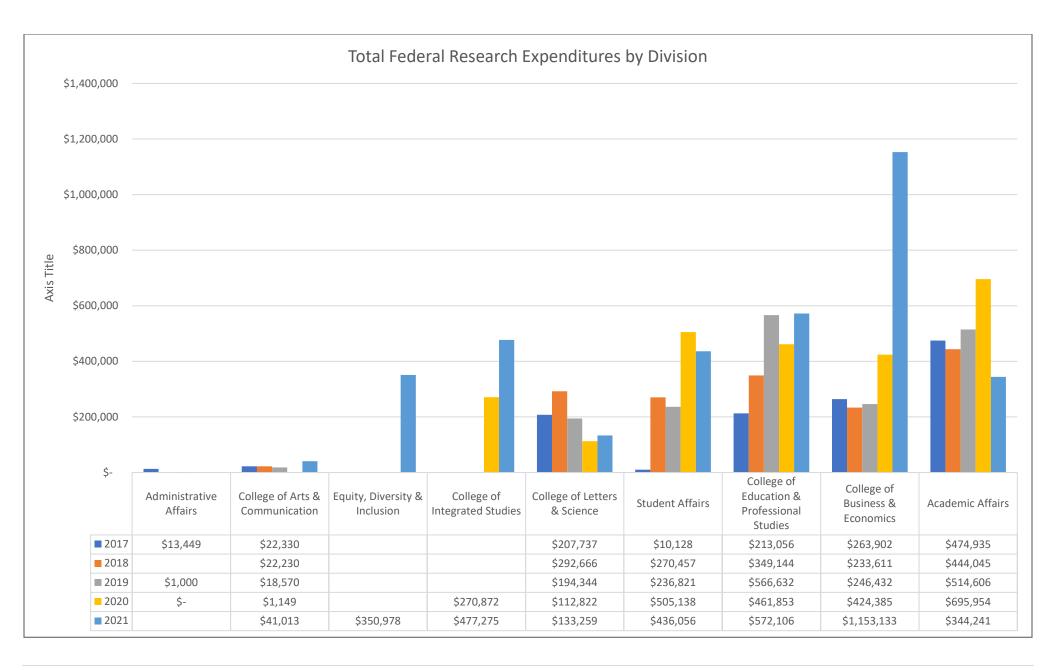

ction               | State   | \$ 141,837   |

| Warren, Pamela | EDI     | Student Diversity,<br>Engagement & Success | Department of Education | Federal | \$<br>277,375 |
|----------------|---------|--------------------------------------------|-------------------------|---------|---------------|
| Watson,        | Student |                                            | Department of Workforce |         |               |
| Elizabeth      | Affairs | CITEE                                      | Development             | State   | \$<br>622,809 |
| Xu, Lei        | COBE    | Management                                 | WiSys                   | State   | \$<br>50,000  |

\$ 20,270,220

<sup>\*\*</sup>Two part submission process. SF424 form submitted, narrative will be submitted Aug 2021















| TOP TEN 133 EXPENDITURES-STATE/PRIVATE FUNDING | FY17         | FY18         | FY19         | FY20         | FY21         |
|------------------------------------------------|--------------|--------------|--------------|--------------|--------------|
| WI DWD Total                                   | \$265,600.64 | \$620,156.98 | \$767,783.80 | \$678,095.90 | \$750,511.94 |
| WI DHS Total                                   | \$355,542.56 | \$140,685.24 | \$92,546.94  | \$152,090.30 | \$448,088.63 |
| Great Lakes Higher Education Total             |              | \$143,653.51 | \$131,391.59 | \$49,671.05  | \$39,956.29  |
| State of New Jersey                            |              |              |              |              | \$34,688.53  |
| Lumina Foundation