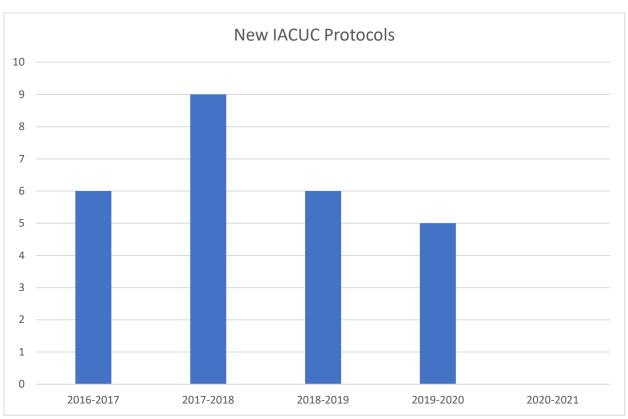

70,021    | 15,201                 |
| Superior              | 13,465                       | 15,493     | (2,028)                | 0                              | 0          | 0                      | 13,465                             | 15,493     | (2,028)                |
| Whitewater            | 56,304                       | 55,575     | 729                    | 0                              | 0          | 0                      | 56,304                             | 55,575     | 729                    |
| System Administration | 0                            | 2,000,000  | (2,000,000)            | 0                              | 0          | 0                      | 0                                  | 2,000,000  | (2,000,000)            |

## IRB and IACUC Activity FY 21