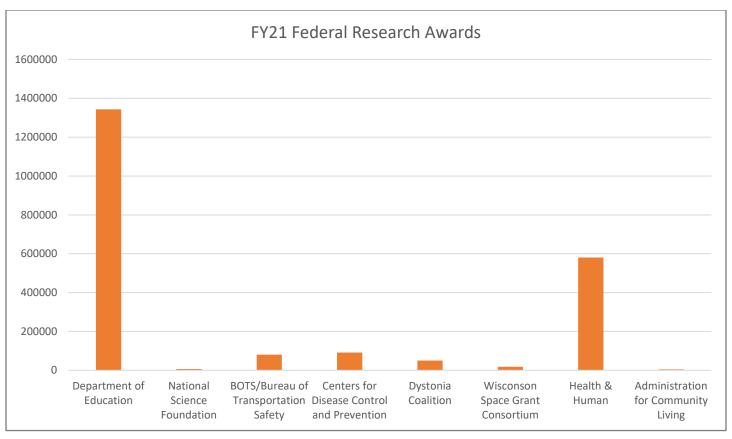

|                      |                    |                                         |                                                     |         | Ì  |           |
|----------------------|--------------------|-----------------------------------------|-----------------------------------------------------|---------|----|-----------|
| Rahn, Naomi          | COEPS              | Special Education                       | Health & Human                                      | Federal | \$ | 580,460   |
| Schepp, Erica        | Student<br>Affairs | Children's Center                       | Department of Children & Families                   | State   | \$ | 3,000     |
| Schepp, Erica        | Student<br>Affairs | Children's Center                       | Department of Children & Families                   | State   | \$ | 11,345    |
| Schepp, Erica        | Student<br>Affairs | Children's Center                       | Department of Children & Families                   | State   | \$ | 20,000    |
| Schepp, Erica        | Student<br>Affairs | Children's Center                       | Wisconsin Department of Children & Families         | State   | \$ | 20,520    |
| Schepp, Erica        | Student<br>Affairs | Children's Center                       | Department of Education                             | Federal | \$ | 128,819   |
| Smith, Jessica       | Student<br>Affairs | CITEE                                   | WI Board for People with Developmental Disabilities | State   | \$ | 2,000     |
| Smith, Jessica       | Student<br>Affairs | CITEE                                   | Administration for Community Living                 | Federal | \$ | 4,500     |
| Smith, Jessica       | Student<br>Affairs | CITEE                                   | Wisconsin Department of Health Services             | State   | \$ | 86,725    |
| Smith, Jessica       | Student<br>Affairs | CITEE                                   | Wisconsin Department of Health Services             | State   | \$ | 104,787   |
| Smith, Jessica       | Student<br>Affairs | CITEE                                   | Wisconsin Department of Health Services             | State   | \$ | 157,030   |
| Smith, Jessica       | Student<br>Affairs | CITEE                                   | Wisconsin Department of Health Services             | State   | \$ | 409,999   |
| Smith, Jessica       | Student<br>Affairs | CITEE                                   | Wisconsin Department of Workforce Development       | State   | \$ | 622,809   |
| Smith, Jessica       | Student<br>Affairs | CITEE                                   | Wisconsin Department of Health Services             | State   | \$ | 1,006,453 |
| Sun, Haijian         | COLS               | Computer Science                        | Utah State University                               | Private | \$ | 22,670    |
| Sun, Haijian         | COLS               | Computer Science                        | UW-System Regent Scholar State                      |         | \$ | 50,000    |
| Tippery,<br>Nicholas | COLS               | Biological Sciences                     | Merjent, Inc.                                       | Private | \$ | 95        |
| Tippery,             | 0015               |                                         |                                                     |         |    |           |
| Nicholas             | COLS               | Biological Sciences                     | Constructed Wetlands                                | Private | \$ | 700       |
| Warren, Pamela       | EDI                | Student Diversity, Engagement & Success | Wisconsin Department of Public Instruction          | State   | \$ | 141,837   |