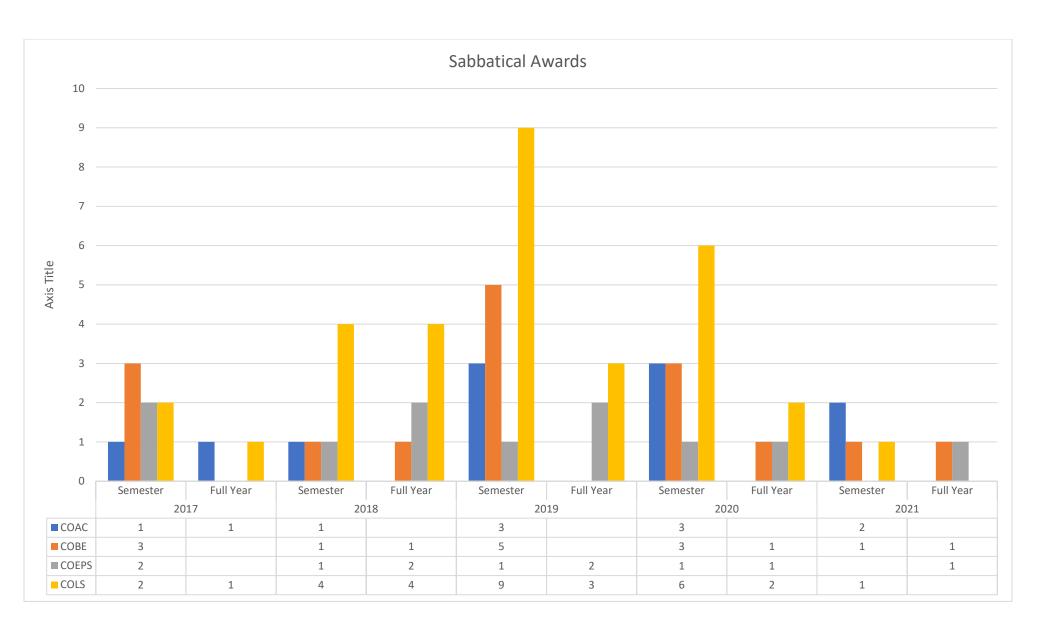

|                |                | \$34,396.96    |                |                |
| Department of Labor                                |                |                |                | \$102,490.65   |                |
| Department of Defense                              |                |                |                | \$86,338.98    | \$377,190.04   |
| SAMSHA                                             |                |                |                | \$249,605.14   | \$252,361.68   |
| National Endowment for the Arts                    |                |                | \$18,570.00    |                |                |
|                                                    | \$1,200,117.01 | \$1,580,737.53 | \$1,756,469.70 | \$2,385,638.93 | \$2,917,911.93 |



#### UNIVERSITY OF WISCONSIN SYSTEM GIFTS, GRANTS AND CONTRACTS AWARDED FISCAL YEAR 2020-2021 (through June)

|                       |                                          |               | R            | ESEARCH & PUBLIC                           | SERVICE     |              |                                    |             |                        |
|-----------------------|------------------------------------------|---------------|--------------|--------------------------------------------|-------------|--------------|------------------------------------|-------------|------------------------|
|                       | Total<br>Fiscal Year to Date<br>Increase |               |              | Federal<br>Fiscal Year to Date<br>Increase |             |              | Non Federal<br