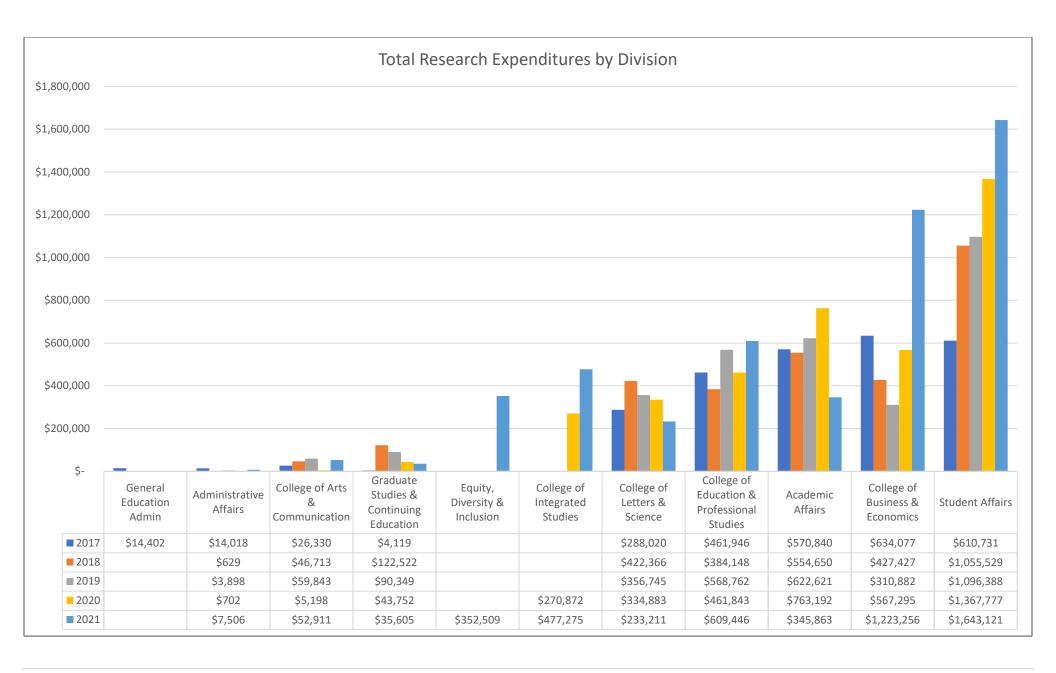

ruction               | State   | \$ 141,837   |

| Warren, Pamela | EDI     | Student Diversity,<br>Engagement & Success | Department of Education | Federal | \$<br>277,375 |
|----------------|---------|--------------------------------------------|-------------------------|---------|---------------|
| Watson,        | Student |                                            | Department of Workforce |         |               |
| Elizabeth      | Affairs | CITEE                                      | Development             | State   | \$<br>622,809 |
| Xu, Lei        | COBE    | Management                                 | WiSys                   | State   | \$<br>50,000  |

\$ 20,270,220

<sup>\*\*</sup>Two part submission process. SF424 form submitted, narrative will be submitted Aug 2021















| TOP TEN 133 EXPENDITURES-STATE/PRIVATE FUNDING | FY17         | FY18         | FY19         | FY20         | FY21         |
|------------------------------------------------|--------------|--------------|--------------|--------------|--------------|
| WI DWD Total                                   | \$265,600.64 | \$620,156.98 | \$767,783.80 | \$678,095.90 | \$750,511.94 |
| WI DHS Total                                   | \$355,542.56 | \$140,685.24 | \$92,546.94  | \$152,090.30 | \$448,088.63 |
| Great Lakes Higher Education Total             |              | \$143,653.51 | \$131,391.59 | \$49,671.05  | \$39,956.29  |
| State of New Jersey                            |              |              |              |              | \$34,688.53  |
| Lumina Foundation