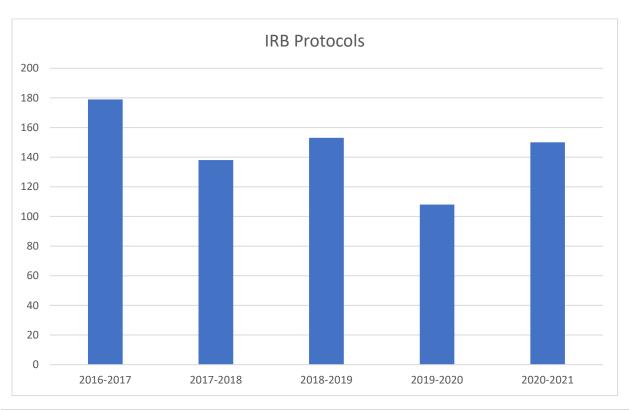

| 170,021    | 15,201                 |
| Superior              | 13,465                       | 15,493     | (2,028)                | 0                              | 0          | 0                      | 13,465                             | 15,493     | (2,028)                |
| Whitewater            | 56,304                       | 55,575     | 729                    | 0                              | 0          | 0                      | 56,304                             | 55,575     | 729                    |
| System Administration | 0                            | 2,000,000  | (2,000,000)            | 0                              | 0          | 0                      | 0                                  | 2,000,000  | (2,000,000)            |

## IRB and IACUC Activity FY 21