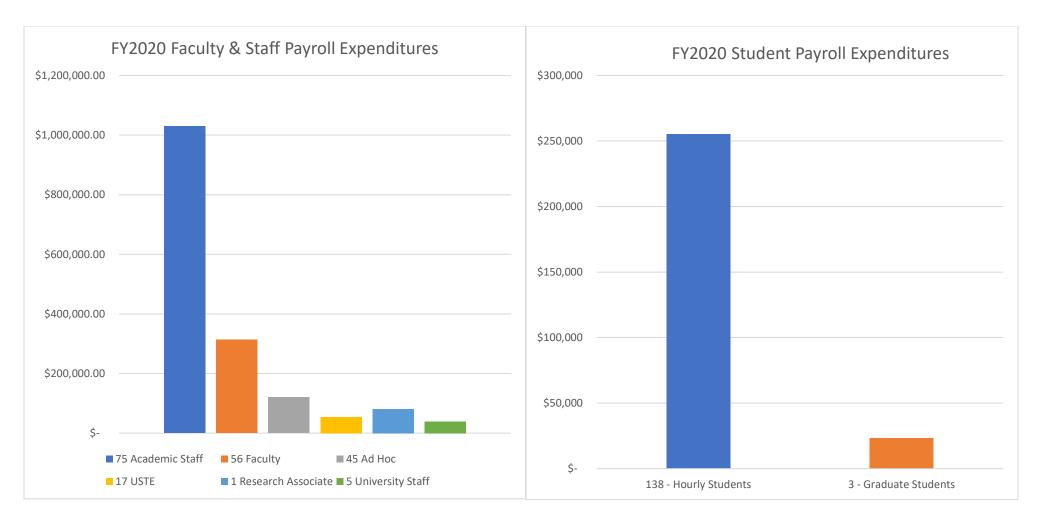

| \$59,843                                  | \$90,349                                  |                                     | \$356,745                          | \$568,762                                            | \$310,882                             | \$622,621           | \$1,096,388        | \$3,898                   |
| 2020      |                                         | \$43,752                                         |                        | \$5,198                                   |                                           | \$270,872                           | \$334,883                          | \$461,843                                            | \$567,295                             | \$763,192           | \$1,367,777        | \$6,413,315               |











| TOP TEN 133 EXPENDITURES-<br>STATE/PRIVATE FUNDING | FY16         | FY17         | FY18         | FY19         | FY20         |
|----------------------------------------------------|--------------|--------------|--------------|--------------|--------------|
| WI DWD Total                                       |              | \$265,600.64 | \$620,156.98 | \$767,783.80 | \$678,095.90 |
| WI DHS Total                                       | \$271,285.67 | \$355,542.56 | \$140,685.24 | \$92,546.94  | \$152,090.30 |
| Bader Philanthropies                               |              |              |              | \$33,656.60  | \$98,044.22  |
| Wisconsin BLN                                      |              |              |              |              | \$59,443.51  |
| Great Lakes Hi