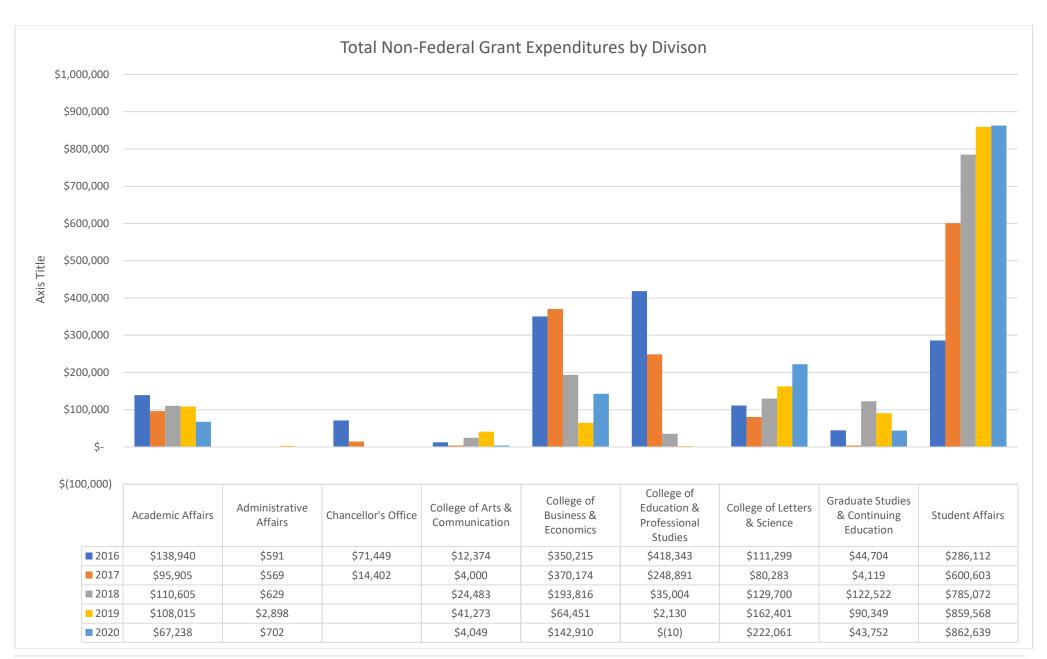

|           | Total Research Expenditures by Division |                                                  |                        |                                           |                                           |                                     |                                    |                                                      |                                       |                     |                    |                           |
|-----------|-----------------------------------------|--------------------------------------------------|------------------------|-------------------------------------------|-------------------------------------------|-------------------------------------|------------------------------------|------------------------------------------------------|---------------------------------------|---------------------|--------------------|---------------------------|
| 7000000 - |                                         |                                                  |                        |                                           |                                           |                                     |                                    |                                                      |                                       |                     |                    |                           |
| 6000000 - |                                         |                                                  |                        |                                           |                                           |                                     |                                    |                                                      |                                       |                     |                    |                           |
| 5000000   |                                         |                                                  |                        |                                           |                                           |                                     |                                    |                                                      |                                       |                     |                    |                           |
| 4000000 - |                                         |                                                  |                        |                                           |                                           |                                     |                                    |                                                      |                                       |                     |                    | -                         |
| 3000000 - |                                         |                                                  |                        |                                           |                                           |                                     |                                    |                                                      |                                       |                     |                    | -                         |
| 2000000 - |                                         |                                                  |                        |                                           |                                           |                                     |                                    |                                                      |                                       |                     |                    |                           |
| 1000000 - |                                         |                                                  |                        |                                           |                                           |                                     |                                    |                                                      |                                       |                     | 1                  |                           |
| 0         | General<br>Education<br>Admin           | Graduate<br>Studies &<br>Continuing<br>Education | Chancellor's<br>Office | College of Arts<br>&<br>Communicatio<br>n | Grad Studies<br>& Continuing<br>Education | College of<br>Integrated<br>Studies | College of<br>Letters &<br>Science | College of<br>Education &<br>Professional<br>Studies | College of<br>Business &<br>Economics | Academic<br>Affairs | Student<br>Affairs | Administrative<br>Affairs |
| 2016      |                                         |                                                  | \$71,449               | \$46,514                                  | \$44,704                                  |                                     | \$377,122                          | \$525,607                                            | \$585,835                             | \$685,872           | \$299,259          | \$4,486                   |
| 2017      | \$14,402                                |                                                  |                        | \$26,330                                  | \$4,119                                   |                                     | \$288,020                          | \$461,946                                            | \$634,077                             | \$570,840           | \$610,731          | \$14,018                  |
| 2018      |                                         |                                                  |                        | \$46,713                                  | \$122,522                                 |                                     | \$422,366                          | \$384,148                                            | \$427,427                             | \$554,650           | \$1,055,529        | \$629                     |
| 2019      |                                         |                                                  |                        | \$59,843                                  | \$90,349                                  |                                     | \$356,745                          | \$568,762                                            | \$310,882                             | \$622,621           | \$1,096,388        | \$3,898                   |
| 2020      |                                         | \$43,752                                         |                        | \$5,198                                   |                                           | \$270,872                           | \$334,883                          | \$461,843                                            | \$567,295                             | \$763,192           | \$1,367,777        | \$6,413,315               |