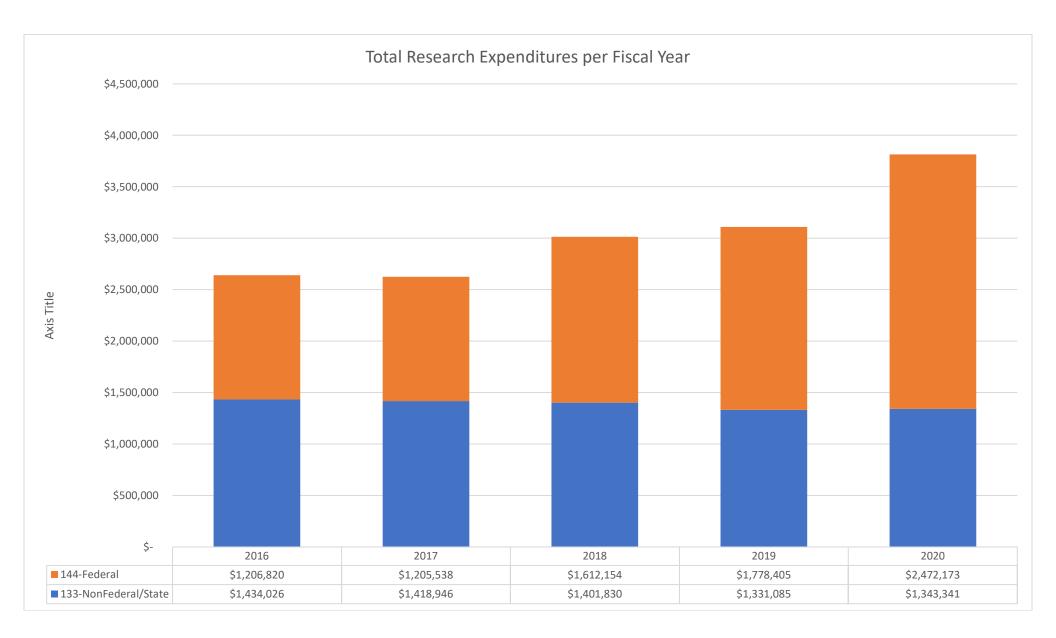

| TOP TEN 133 EXPENDITURES-<br>STATE/PRIVATE FUNDING | FY16         | FY17         | FY18         | FY19         | FY20         |
|----------------------------------------------------|--------------|--------------|--------------|--------------|--------------|
| WI DWD Total                                       |              | \$265,600.64 | \$620,156.98 | \$767,783.80 | \$678,095.90 |
| WI DHS Total                                       | \$271,285.67 | \$355,542.56 | \$140,685.24 | \$92,546.94  | \$152,090.30 |
| Bader Philanthropies                               |              |              |              | \$33,656.60  | \$98,044.22  |
| Wisconsin BLN                                      |              |              |              |              | \$59,443.51  |
| Great Lakes Higher Education Total                 | \$41,613.81  |              | \$143,653.51 | \$131,391.59 | \$49,671.05  |
| WI DPI Total                                       | \$137,990.15 | \$100,888.15 | \$103,632.57 | \$77,401.52  | \$46,201.53  |
| Variety The Children's Charity                     |              |              |              |              | \$23,711.07  |
| Department of Natural Resources                    |              |              |              | \$12,268.11  | \$18,511.50  |
| Department of Children and Families                |              |              |              |              | \$14,174.97  |
| Fund for Wisconsin Scholars                        |              |              |              |              | \$10,703.35  |
| USASBE Total                                       | \$68,751.60  | \$85,174.72  | \$98,452.56  | \$34,344.37  |              |
| Institute of International Education               |              |              |              | \$30,709.63  |              |
| National Association of System Heads               |              |              |              | \$19,652.38  |              |
| The Nature Conservancy                             |              |              | \$13,288.55  | \$12,459.62  |              |
| NCAA Total                                         |              | \$14,569.03  |              |              |              |
| Margaret A Cargill Foundation Total                | \$331,901.54 | \$154,176.29 | \$25,726.24  |              |              |
| The Water Council                                  |              |              | \$23,271.91  | \$11,987.05  |              |
| Standard Process, Inc Total                        |              | \$26,701.36  |              |              |              |
| WI Technology Initiative Total                     | \$45,095.40  |              |              |              |              |
| Janesville School District Total                   | \$44,704.34  |              |              |              |              |
| Kellogg Foundation Total                           | \$162,538.34 | \$238,331.10 |              |              |              |
| Common Wealth Fund Total                           | \$47,591.75  | \$20,032.92  |              |              |              |
| WECA Total                                         | \$39,159.90  | \$79,995.79  |              |              |              |
| Interactive Degree Planner                         |              |              | \$49,667.36  |              |              |
| American Psychological Association                 |              |              | \$13,680.00  |              |              |
|                                                    | \$877,733.02 | \$719,869.36 | \$327,719.19 | \$198,822.68 | \$113,302.42 |

| TOP TEN 144 EXPENDITURES-FEDERAL<br>FUNDING        | FY16          | FY17          | FY18          | FY19         | FY20                  |
|----------------------------------------------------|---------------|---------------|---------------|--------------|-----------------------|
| US Dept of Ed Total                                | \$653,222.18  | \$641,139.65  | \$539,745.72  | \$588,737.79 | \$921,569.54          |
| SBA Total                                          | \$136,081.29  | \$152,450.91  | \$165,309.79  | \$144,209.08 | \$136,607.94          |
| NSF Total                                          | \$103,146.06  | \$85,950.43   | \$65,311.09   | \$37,043.12  | \$85,587.91           |
| Dept of Transportation Total                       | \$91,670.46   | \$124,900.48  | \$68,301.57   | \$63,978.30  | \$89,938.75           |
| NEA Total                                          | \$29,000.00   | \$22,330.00   |               |              |                       |
| USDA Total                                         | \$13,146.77   |               | \$23,586.33   | \$18,593.90  |                       |
| DHHS, National Institute of Health Total           | \$73,083.58   | \$41,926.35   | \$34,075.99   |              |                       |
| Dept of Health & Human Services Total              | \$22,458.19   |               | \$459,207.32  | \$591,016.63 | \$591,996.24          |
| NASA Total                                         | \$17,984.12   | \$25,962.36   | \$140,386.03  | \$140,261.45 | \$37,958.69           |
| Office of Naval Research Total                     | \$40,325.27   | \$42,382.41   | \$52,892.76   |              |                       |
| DHHS, Administration for Children & Families Total |               | \$45,297.38   |               |              |                       |
| Space Telescope Science Institute Total            |               | \$17,777.04   |               |              |                       |
| Corporation for National and Community Service     |               |               | \$31,920.93   | \$119,662.47 | \$83,545.09           |
| National Oceanic & Atmospheric Adm                 |               |               |               | \$34,396.96  |                       |
| Department of Labor                                |               |               |               |              | \$102,490.65          |
| Department of Defense                              |               |               |               |              | \$86,338.98           |
| SAMSHA                                             |               |               |               |              | \$249,605.14          |
| National Endowment for the Arts                    |               |               |               | \$18,570.00  |                       |
|                                                    | ¢1 100 117 00 | ¢1 000 117 01 | ¢1 500 727 52 |              | <b>\$0,005,000,00</b> |

\$1,180,117.92 \$1,200,117.01 \$1,580,737.53 \$1,756,469.70 \$2,385,638.93

| UNIVERSITY OF WISCONSIN SYSTEM<br>GIFTS, GRANTS AND CONTRACTS AWARDED<br>FISCAL YEAR 2019-2020 (through June)<br>RESEARCH & PUBLIC SERVICE |               |               |                                |             |             |                                    |             |             |                        |
|--------------------------------------------------------------------------------------------------------------------------------------------|---------------|---------------|--------------------------------|-------------|-------------|------------------------------------|-------------|-------------|------------------------|
| Total<br>Fiscal Year to Date                                                                                                               |               |               | Federal<br>Fiscal Year to Date |             |             | Non Federal<br>Fiscal Year to Date |             |             |                        |
| Institution                                                                                                                                | 2019-20       | 2018-19       | Increase<br>(Decrease)         | 2019-20     | 2018-19     | Increase<br>(Decrease)             | 2019-20     | 2018-19     | Increase<br>(Decrease) |
| Total                                                                                                                                      | 1,244,048,306 | 1,216,812,770 | 27,235,536                     | 785,845,954 | 754,111,986 | 31,733,968                         | 458,202,352 | 462,700,784 | (4,498,432)            |
| Madison                                                                                                                                    | 1,151,829,712 | 1,122,703,107 | 29,126,605                     | 718,345,815 | 695,983,506 | 22,362,309                         | 433,483,897 | 426,719,601 | 6,764,296              |
| Milwaukee                                                                                                                                  | 52,486,861    | 40,111,141    | 12,375,720                     | 40,678,679  | 28,576,843  | 12,101,836                         | 11,808,181  | 11,534,298  | 273,883                |
| Eau Claire                                                                                                                                 | 2,089,355     | 1,456,166     | 633,189                        | 1,495,291   | 978,694     | 516,597                            | 594,064     | 477,472     | 116,592                |
| Green Bay                                                                                                                                  | 3,836,594     | 2,955,477     | 881,117                        | 2,205,513   | 1,673,183   | 532,329                            | 1,631,081   | 1,282,294   | 348,788                |
| La Crosse                                                                                                                                  | 1,291,529     | 2,040,484     | (748,956)                      | 717,898     | 854,427     | (136,529)                          | 573,631     | 1,186,058   | (612,427)              |
| Oshkosh                                                                                                                                    | 3,656,107     | 2,138,487     | 1,517,620                      | 1,954,604   | 1,668,937   | 285,667                            | 1,701,503   | 469,550     | 1,231,953              |
| Parkside                                                                                                                                   | 244,681       | 47,857        | 196,824                        | 159,379     | 0           | 159,379                            | 85,302      | 47,857      | 37,445                 |
| Platteville                                                                                                                                | 647,310       | 808,285       | (160,974)                      | 489,000     | 550,513     | (61,513)                           | 158,310     | 257,772     | (99,461)               |
| <b>River Falls</b>                                                                                                                         | 275,721       | 707,027       | (431,306)                      | 147,075     | 474,107     | (327,032)                          | 128,646     | 232,920     | (104,274)              |
| Stevens Point                                                                                                                              | 4,735,340     | 6,201,188     | (1,465,848)                    | 2,166,575   | 2,180,269   | (13,693)                           | 2,568,765   | 4,020,919   | (1,452,154)            |
| Stout                                                                                                                                      | 4,664,075     | 4,451,659     | 212,416                        | 3,688,935   | 3,385,530   | 303,405                            | 975,140     | 1,066,129   | (90,989)               |
| Superior                                                                                                                                   | 2,644,805     | 1,981,951     | 662,854                        | 2,473,045   | 1,631,318   | 841,728                            | 171,759     | 350,633     | (178,874)              |
| Whitewater                                                                                                                                 | 5,548,021     | 2,757,890     | 2,790,131                      | 4,003,742   | 1,194,721   | 2,809,021                          | 1,544,279   | 1,563,170   | (18,891)               |
| Colleges                                                                                                                                   | 0             | 21,326        | (21,326)                       | 0           | 0           | 0                                  | 0           | 21,326      | (21,326)               |
| Extension                                                                                                                                  | 0             | 28,430,726    | (28,430,726)                   | 0           | 14,959,939  | (14,959,939)                       | 0           | 13,470,787  | (13,470,787)           |
| System<br>Administration                                                                                                                   | 10,098,196    | 0             | 10,098,196                     | 7,320,402   | 0           | 7,320,402                          | 2,777,794   | 0           | 2,777,794              |