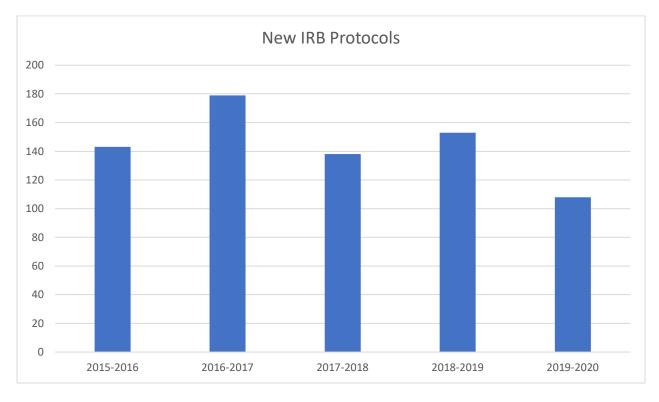

| (74,710)               |
| Extension                                                                                                                                                 | 0          | 0                            | 0                      | 0                              | 0          | 0                      | 0          | 0                            | 0                      |
| System<br>Administration                                                                                                                                  | 2,000,000  | 0                            | 2,000,000              | 0                              | 0          | 0                      | 2,000,000  | 0                            | 2,000,000              |

## IRB and IACUC Activity FY 20