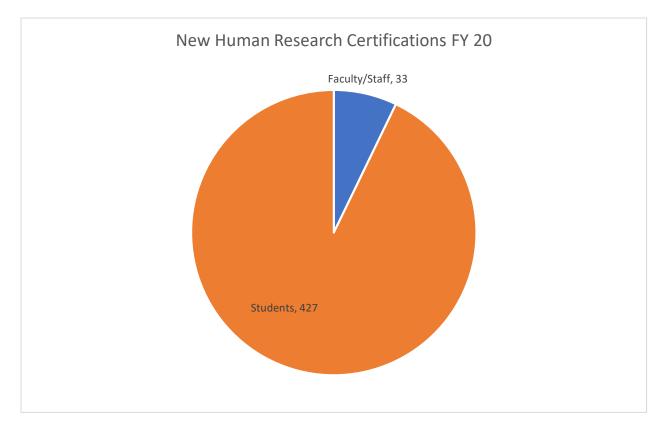

| (74,710)               |
| Extension                                                                                                                                                 | 0          | 0                            | 0                      | 0                              | 0          | 0                      | 0          | 0                            | 0                      |
| System<br>Administration                                                                                                                                  | 2,000,000  | 0                            | 2,000,000              | 0                              | 0          | 0                      | 2,000,000  | 0                            | 2,000,000              |

## IRB and IACUC Activity FY 20