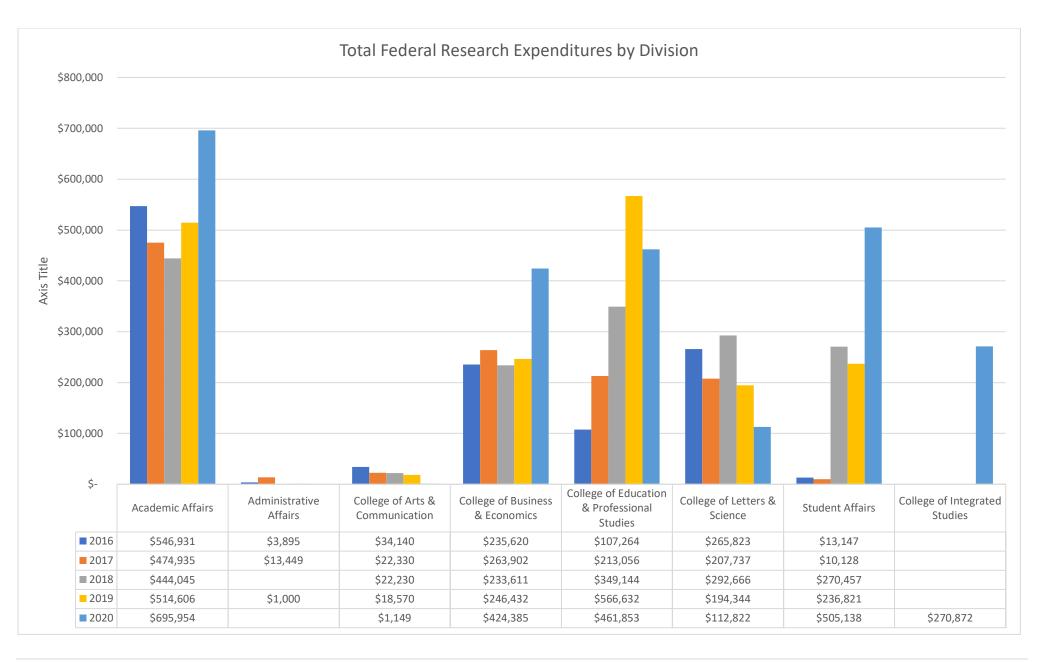

|           | Total Research Expenditures by Division |                                                  |                        |                                           |                                           |                                     |                                    |                                                      |                                       |                     |                    |                           |
|-----------|-----------------------------------------|--------------------------------------------------|------------------------|-------------------------------------------|-------------------------------------------|-------------------------------------|------------------------------------|------------------------------------------------------|---------------------------------------|---------------------|--------------------|---------------------------|
| 7000000 - |                                         |                                                  |                        |                                           |                                           |                                     |                                    |                                                      |                                       |                     |                    |                           |
| 6000000 - |                                         |                                                  |                        |                                           |                                           |                                     |                                    |                                                      |                                       |                     |                    |                           |
| 5000000   |                                         |                                                  |                        |                                           |                                           |                                     |                                    |                                                      |                                       |                     |                    |                           |
| 4000000 - |                                         |                                                  |                        |                                           |                                           |                                     |                                    |                                                      |                                       |                     |                    | -                         |
| 3000000 - |                                         |                                                  |                        |                                           |                                           |                                     |                                    |                                                      |                                       |                     |                    | -                         |
| 2000000 - |                                         |                                                  |                        |                                           |                                           |                                     |                                    |                                                      |                                       |                     |                    |                           |
| 1000000 - |                                         |                                                  |                        |                                           |                                           |                                     |                                    |                                                      |                                       |                     | 1                  |                           |
| 0         | General<br>Education<br>Admin           | Graduate<br>Studies &<br>Continuing<br>Education | Chancellor's<br>Office | College of Arts<br>&<br>Communicatio<br>n | Grad Studies<br>& Continuing<br>Education | College of<br>Integrated<br>Studies | College of<br>Letters &<br>Science | College of<br>Education &<br>Professional<br>Studies | College of<br>Business &<br>Economics | Academic<br>Affairs | Student<br>Affairs | Administrative<br>Affairs |
| 2016      |                                         |                                                  | \$71,449               | \$46,514                                  | \$44,704                                  |                                     | \$377,122                          | \$525,607                                            | \$585,835                             | \$685,872           | \$299,259          | \$4,486                   |
| 2017      | \$14,402                                |                                                  |                        | \$26,330                                  | \$4,119                                   |                                     | \$288,020                          | \$461,946                                            | \$634,077                             | \$570,840           | \$610,731          | \$14,018                  |
| 2018      |                                         |                                                  |                        | \$46,713                                  | \$122,522                                 |                                     | \$422,366                          | \$384,148                                            | \$427,427                             | \$554,650           | \$1,055,529        | \$629                     |
| 2019      |                                         |                                                  |                        | \$59,843                                  | \$90,349                                  |                                     | \$356,745                          | \$568,762                                            | \$310,882                             | \$622,621           | \$1,096,388        | \$3,898                   |
| 2020      |                                         | \$43,752                                         |                        | \$5,198                                   |                                           | \$270,872                           | \$334,883                          | \$461,843                                            | \$567,295                             | \$763,192           | \$1,367,777        | \$6,413,315               |