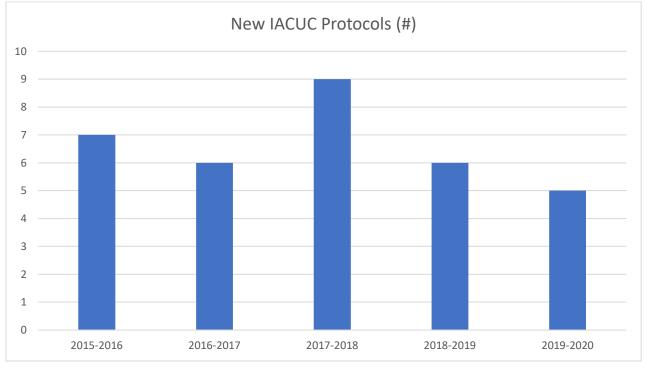

(74,710)               |
| Extension                                                                                                                                                 | 0          | 0                            | 0                      | 0                              | 0          | 0                      | 0          | 0                            | 0                      |
| System<br>Administration                                                                                                                                  | 2,000,000  | 0                            | 2,000,000              | 0                              | 0          | 0                      | 2,000,000  | 0                            | 2,000,000              |

## IRB and IACUC Activity FY 20