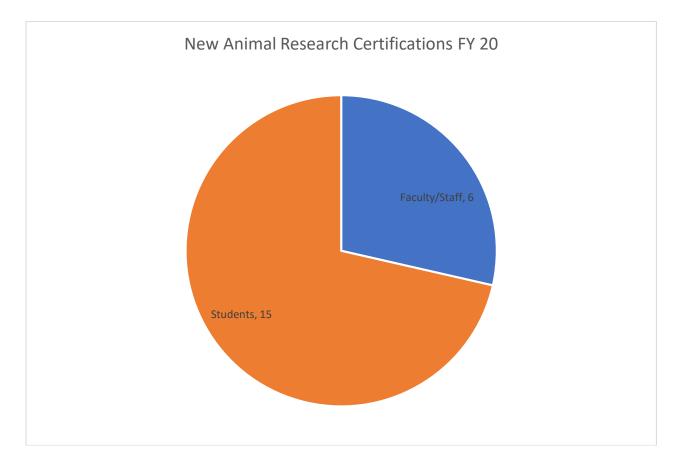

| (74,710)               |
| Extension                                                                                                                                                 | 0          | 0                            | 0                      | 0                              | 0          | 0                      | 0          | 0                            | 0                      |
| System<br>Administration                                                                                                                                  | 2,000,000  | 0                            | 2,000,000              | 0                              | 0          | 0                      | 2,000,000  | 0                            | 2,000,000              |

## IRB and IACUC Activity FY 20