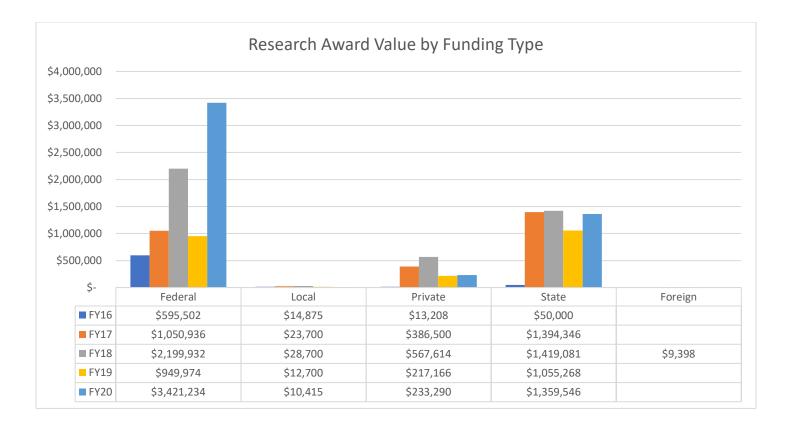

| TOP TEN 133 EXPENDITURES-<br>STATE/PRIVATE FUNDING | FY16         | FY17         | FY18         | FY19         | FY20         |
|----------------------------------------------------|--------------|--------------|--------------|--------------|--------------|
| WI DWD Total                                       |              | \$265,600.64 | \$620,156.98 | \$767,783.80 | \$678,095.90 |
| WI DHS Total                                       | \$271,285.67 | \$355,542.56 | \$140,685.24 | \$92,546.94  | \$152,090.30 |
| Bader Philanthropies                               |              |              |              | \$33,656.60  | \$98,044.22  |
| Wisconsin BLN                                      |              |              |              |              | \$59,443.51  |
| Great Lakes Higher Education Total                 | \$41,613.81  |              | \$143,653.51 | \$131,391.59 | \$49,671.05  |
| WI DPI Total                                       | \$137,990.15 | \$100,888.15 | \$103,632.57 | \$77,401.52  | \$46,201.53  |
| Variety The Children's Charity                     |              |              |              |              | \$23,711.07  |
| Department of Natural Resources                    |              |              |              | \$12,268.11  | \$18,511.50  |
| Department of Children and Families                |              |              |              |              | \$14,174.97  |
| Fund for Wisconsin Scholars                        |              |              |              |              | \$10,703.35  |
| USASBE Total                                       | \$68,751.60  | \$85,174.72  | \$98,452.56  | \$34,344.37  |              |
| Institute of International Education               |              |              |              | \$30,709.63  |              |
| National Association of System Heads               |              |              |              | \$19,652.38  |              |
| The Nature Conservancy                             |              |              | \$13,288.55  | \$12,459.62  |              |
| NCAA Total                                         |              | \$14,569.03  |              |              |              |
| Margaret A Cargill Foundation Total                | \$331,901.54 | \$154,176.29 | \$25,726.24  |              |              |
| The Water Council                                  |              |              | \$23,271.91  | \$11,987.05  |              |
| Standard Process, Inc Total                        |              | \$26,701.36  |              |              |              |
| WI Technology Initiative Total                     | \$45,095.40  |              |              |              |              |
| Janesville School District Total                   | \$44,704.34  |              |              |              |              |
| Kellogg Foundation Total                           | \$162,538.34 | \$238,331.10 |              |              |              |
| Common Wealth Fund Total                           | \$47,591.75  | \$20,032.92  |              |              |              |
| WECA Total                                         | \$39,159.90  | \$79,995.79  |              |              |              |
| Interactive Degree Planner                         |              |              | \$49,667.36  |              |              |
| American Psychological Association                 |              |              | \$13,680.00  |              |              |
|                                                    | \$877,733.02 | \$719,869.36 | \$327,719.19 | \$198,822.68 | \$113,302.42 |

| TOP TEN 144 EXPENDITURES-FEDERAL<br>FUNDING        | FY16          | FY17          | FY18          | FY19         | FY20                  |
|----------------------------------------------------|---------------|---------------|---------------|--------------|-----------------------|
| US Dept of Ed Total                                | \$653,222.18  | \$641,139.65  | \$539,745.72  | \$588,737.79 | \$921,569.54          |
| SBA Total                                          | \$136,081.29  | \$152,450.91  | \$165,309.79  | \$144,209.08 | \$136,607.94          |
| NSF Total                                          | \$103,146.06  | \$85,950.43   | \$65,311.09   | \$37,043.12  | \$85,587.91           |
| Dept of Transportation Total                       | \$91,670.46   | \$124,900.48  | \$68,301.57   | \$63,978.30  | \$89,938.75           |
| NEA Total                                          | \$29,000.00   | \$22,330.00   |               |              |                       |
| USDA Total                                         | \$13,146.77   |               | \$23,586.33   | \$18,593.90  |                       |
| DHHS, National Institute of Health Total           | \$73,083.58   | \$41,926.35   | \$34,075.99   |              |                       |
| Dept of Health & Human Services Total              | \$22,458.19   |               | \$459,207.32  | \$591,016.63 | \$591,996.24          |
| NASA Total                                         | \$17,984.12   | \$25,962.36   | \$140,386.03  | \$140,261.45 | \$37,958.69           |
| Office of Naval Research Total                     | \$40,325.27   | \$42,382.41   | \$52,892.76   |              |                       |
| DHHS, Administration for Children & Families Total |               | \$45,297.38   |               |              |                       |
| Space Telescope Science Institute Total            |               | \$17,777.04   |               |              |                       |
| Corporation for National and Community Service     |               |               | \$31,920.93   | \$119,662.47 | \$83,545.09           |
| National Oceanic & Atmospheric Adm                 |               |               |               | \$34,396.96  |                       |
| Department of Labor                                |               |               |               |              | \$102,490.65          |
| Department of Defense                              |               |               |               |              | \$86,338.98           |
| SAMSHA                                             |               |               |               |              | \$249,605.14          |
| National Endowment for the Arts                    |               |               |               | \$18,570.00  |                       |
|                                                    | ¢1 100 117 00 | ¢1 000 117 01 | ¢1 500 727 52 |              | <b>\$0,005,000,00</b> |

\$1,180,117.92 \$1,200,117.01 \$1,580,737.53 \$1,756,469.70 \$2,385,638.93

| UNIVERSITY OF WISCONSIN SYSTEM<br>GIFTS, GRANTS AND CONTRACTS AWARDED<br>FISCAL YEAR 2019-2020 (through June)<br>RESEARCH & PUBLIC SERVICE |               |               |                                |             |             |                                    |             |             |                        |
|--------------------------------------------------------------------------------------------------------------------------------------------|---------------|---------------|--------------------------------|-------------|-------------|------------------------------------|-------------|-------------|------------------------|
| Total<br>Fiscal Year to Date                                                                                                               |               |               | Federal<br>Fiscal Year to Date |             |             | Non Federal<br>Fiscal Year to Date |             |             |                        |
| Institution                                                                                                                                | 2019-20       | 2018-19       | Increase<br>(Decrease)         | 2019-20     | 2018-19     | Increase<br>(Decrease)             | 2019-20     | 2018-19     | Increase<br>(Decrease) |
| Total                                                                                                                                      | 1,244,048,306 | 1,216,812,770 | 27,235,536                     | 785,845,954 | 754,111,986 | 31,733,968                         | 458,202,352 | 462,700,784 | (4,498,432)            |
| Madison                                                                                                                                    | 1,151,829,712 | 1,122,703,107 | 29,126,605                     | 718,345,815 | 695,983,506 | 22,362,309                         | 433,483,897 | 426,719,601 | 6,764,296              |
| Milwaukee                                                                                                                                  | 52,486,861    | 40,111,141    | 12,375,720                     | 40,678,679  | 28,576,843  | 12,101,836                         | 11,808,181  | 11,534,298  | 273,883                |
| Eau Claire                                                                                                                                 | 2,089,355     | 1,456,166     | 633,189                        | 1,495,291   | 978,694     | 516,597                            | 594,064     | 477,472     | 116,592                |
| Green Bay                                                                                                                                  | 3,836,594     | 2,955,477     | 881,117                        | 2,205,513   | 1,673,183   | 532,329                            | 1,631,081   | 1,282,294   | 348,788                |
| La Crosse                                                                                                                                  | 1,291,529     | 2,040,484     | (748,956)                      | 717,898     | 854,427     | (136,529)                          | 573,631     | 1,186,058   | (612,427)              |
| Oshkosh                                                                                                                                    | 3,656,107     | 2,138,487     | 1,517,620                      | 1,954,604   | 1,668,937   | 285,667                            | 1,701,503   | 469,550     | 1,231,953              |
| Parkside                                                                                                                                   | 244,681       | 47,857        | 196,824                        | 159,379     | 0           | 159,379                            | 85,302      | 47,857      | 37,445                 |
| Platteville                                                                                                                                | 647,310       | 808,285       | (160,974)                      | 489,000     | 550,513     | (61,513)                           | 158,310     | 257,772     | (99,461)               |
| <b>River Falls</b>                                                                                                                         | 275,721       | 707,027       | (431,306)                      | 147,075     | 474,107     | (327,032)                          | 128,646     | 232,920     | (104,274)              |
| Stevens Point                                                                                                                              | 4,735,340     | 6,201,188     | (1,465,848)                    | 2,166,575   | 2,180,269   | (13,693)                           | 2,568,765   | 4,020,919   | (1,452,154)            |
| Stout                                                                                                                                      | 4,664,075     | 4,451,659     | 212,416                        | 3,688,935   | 3,385,530   | 303,405                            | 975,140     | 1,066,129   | (90,989)               |
| Superior                                                                                                                                   | 2,644,805     | 1,981,951     | 662,854                        | 2,473,045   | 1,631,318   | 841,728                            | 171,759     | 350,633     | (178,874)              |
| Whitewater                                                                                                                                 | 5,548,021     | 2,757,890     | 2,790,131                      | 4,003,742   | 1,194,721   | 2,809,021                          | 1,544,279   | 1,563,170   | (18,891)               |
| Colleges                                                                                                                                   | 0             | 21,326        | (21,326)                       | 0           | 0           | 0                                  | 0           | 21,326      | (21,326)               |
| Extension                                                                                                                                  | 0             | 28,430,726    | (28,430,726)                   | 0           | 14,959,939  | (14,959,939)                       | 0           | 13,470,787  | (13,470,787)           |
| System<br>Administration                                                                                                                   | 10,098,196    | 0             | 10,098,196                     | 7,320,402   | 0           | 7,320,402                          | 2,777,794   | 0           | 2,777,794              |