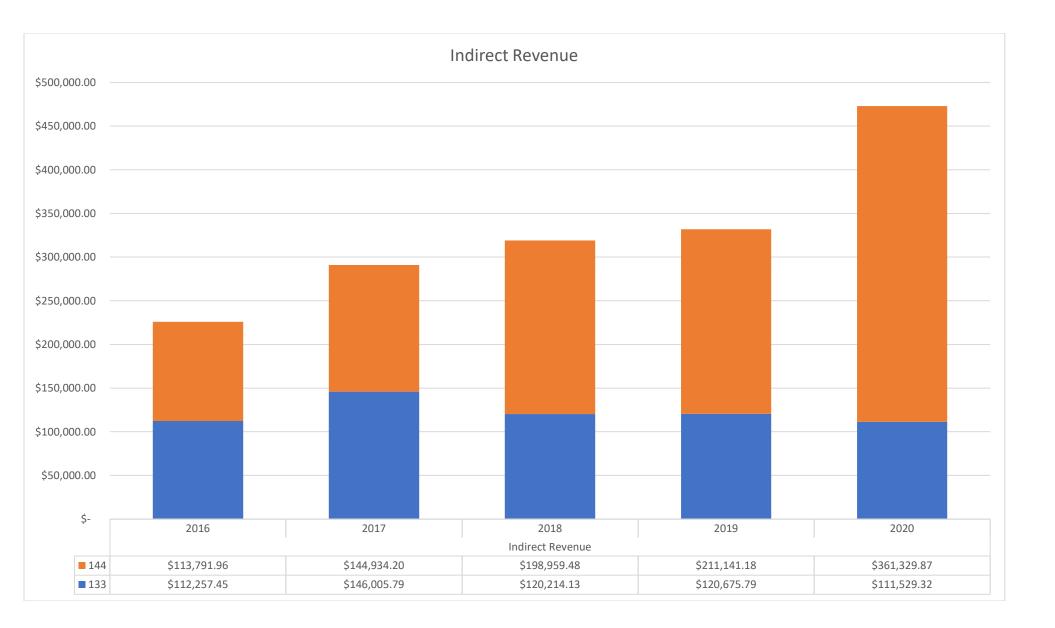

\$59,843                                  | \$90,349                                  |                                     | \$356,745                          | \$568,762                                            | \$310,882                             | \$622,621           | \$1,096,388        | \$3,898                   |
| 2020      |                                         | \$43,752                                         |                        | \$5,198                                   |                                           | \$270,872                           | \$334,883                          | \$461,843                                            | \$567,295                             | \$763,192           | \$1,367,777        | \$6,413,315               |











| TOP TEN 133 EXPENDITURES-<br>STATE/PRIVATE FUNDING | FY16         | FY17         | FY18         | FY19         | FY20         |
|----------------------------------------------------|--------------|--------------|--------------|--------------|--------------|
| WI DWD Total                                       |              | \$265,600.64 | \$620,156.98 | \$767,783.80 | \$678,095.90 |
| WI DHS Total                                       | \$271,285.67 | \$355,542.56 | \$140,685.24 | \$92,546.94  | \$152,090.30 |
| Bader Philanthropies                               |              |              |              | \$33,656.60  | \$98,044.22  |
| Wisconsin BLN                                      |              |              |              |              | \$59,443.51  |
| Great Lakes High