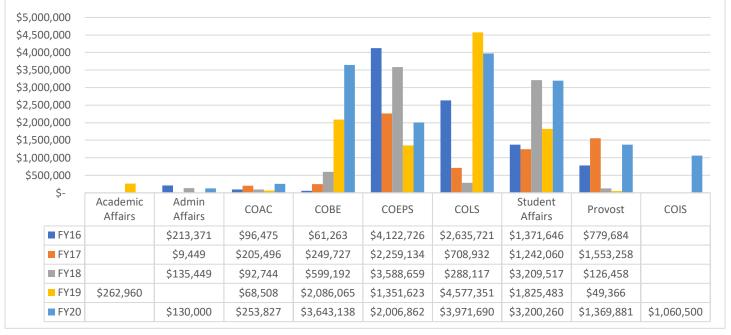

|           | Total Research Expenditures by Division |                                                  |                        |                                           |                                           |                                     |                                    |                                                      |                                       |                     |                    |                           |
|-----------|-----------------------------------------|--------------------------------------------------|------------------------|-------------------------------------------|-------------------------------------------|-------------------------------------|------------------------------------|------------------------------------------------------|---------------------------------------|---------------------|--------------------|---------------------------|
| 7000000 - |                                         |                                                  |                        |                                           |                                           |                                     |                                    |                                                      |                                       |                     |                    |                           |
| 6000000 - |                                         |                                                  |                        |                                           |                                           |                                     |                                    |                                                      |                                       |                     |                    |                           |
| 5000000   |                                         |                                                  |                        |                                           |                                           |                                     |                                    |                                                      |                                       |                     |                    |                           |
| 4000000 - |                                         |                                                  |                        |                                           |                                           |                                     |                                    |                                                      |                                       |                     |                    | -                         |
| 3000000 - |                                         |                                                  |                        |                                           |                                           |                                     |                                    |                                                      |                                       |                     |                    | -                         |
| 2000000 - |                                         |                                                  |                        |                                           |                                           |                                     |                                    |                                                      |                                       |                     |                    |                           |
| 1000000 - |                                         |                                                  |                        |                                           |                                           |                                     |                                    |                                                      |                                       |                     | 1                  |                           |
| 0         | General<br>Education<br>Admin           | Graduate<br>Studies &<br>Continuing<br>Education | Chancellor's<br>Office | College of Arts<br>&<br>Communicatio<br>n | Grad Studies<br>& Continuing<br>Education | College of<br>Integrated<br>Studies | College of<br>Letters &<br>Science | College of<br>Education &<br>Professional<br>Studies | College of<br>Business &<br>Economics | Academic<br>Affairs | Student<br>Affairs | Administrative<br>Affairs |
| 2016      |                                         |                                                  | \$71,449               | \$46,514                                  | \$44,704                                  |                                     | \$377,122                          | \$525,607                                            | \$585,835                             | \$685,872           | \$299,259          | \$4,486                   |
| 2017      | \$14,402                                |                                                  |                        | \$26,330                                  | \$4,119                                   |                                     | \$288,020                          | \$461,946                                            | \$634,077                             | \$570,840           | \$610,731          | \$14,018                  |
| 2018      |                                         |                                                  |                        | \$46,713                                  | \$122,522                                 |                                     | \$422,366                          | \$384,148                                            | \$427,427                             | \$554,650           | \$1,055,529        | \$629                     |
| 2019      |                                         |                                                  |                        | \$59,843                                  | \$90,349                                  |                                     | \$356,745                          | \$568,762                                            | \$310,882                             | \$622,621           | \$1,096,388        | \$3,898                   |
| 2020      |                                         | \$43,752                                         |                        | \$5,198                                   |                                           | \$270,872                           | \$334,883                          | \$461,843                                            | \$567,295                             | \$763,192           | \$1,367,777        | \$6,413,315               |