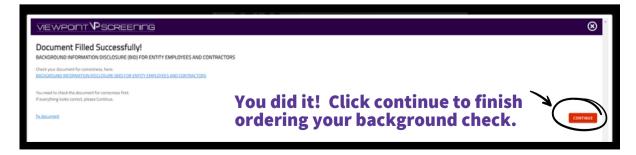

Once you review your package and the terms of use policy, click the button to acknowledge and hit NEXT.

The state of Wisconsin requires a completed BACKGROUND INFORMATION DISCLOSURE (BID) form for an individual that wishes to obtain a Caregiver Background Check. The form must be filled out correctly or it will be rejected.

Viewpoint Screening has created a form wizard to assist you in completing the BID properly without omitting required information. Please follow the steps outlined here to complete your form.

**Complete** the APPLICANT INFORMATION and address sections as prompted.