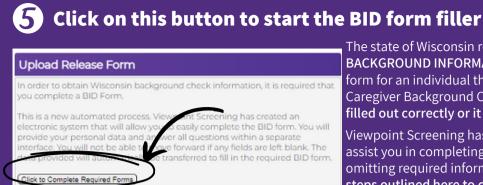

Once you review your package and the terms of use policy, click the button to acknowledge and hit NEXT.

The state of Wisconsin requires a completed BACKGROUND INFORMATION DISCLOSURE (BID) form for an individual that wishes to obtain a Caregiver Background Check. The form must be filled out correctly or it will be rejected.

Viewpoint Screening has created a form wizard to assist you in completing the BID properly without omitting required information. Please follow the steps outlined here to complete your form.

**Complete** the APPLICANT INFORMATION and address sections as prompted.

Upload Release Form