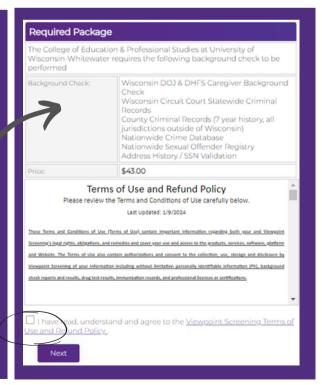

Once you review your package and the terms of use policy, click the button to acknowledge and hit NEXT.

The state of Wisconsin requires a completed BACKGROUND INFORMATION DISCLOSURE (BID) form for an individual that wishes to obtain a Caregiver Background Check. The form must be filled out correctly or it will be rejected.