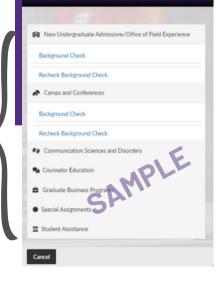

It will expand to show you available packages.

Click on the package "Background Check" Under YOUR PROGRAM.

Start Your Order

Confirm Package.

Once you click on the link, you will be taken to a package summary screen.