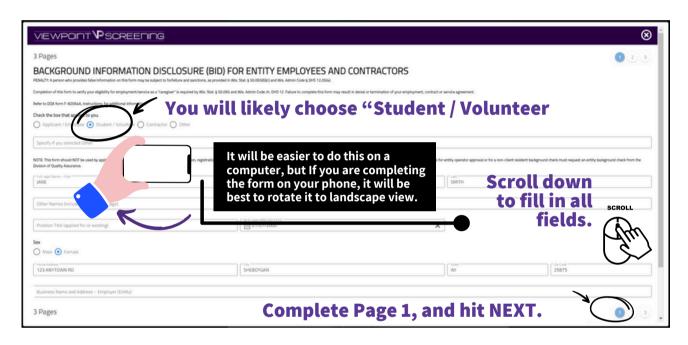

Viewpoint Screening has created a form wizard to assist you in completing the BID properly without omitting required information. Please follow the steps outlined here to complete your form.

**Complete** the APPLICANT INFORMATION and address sections as prompted.