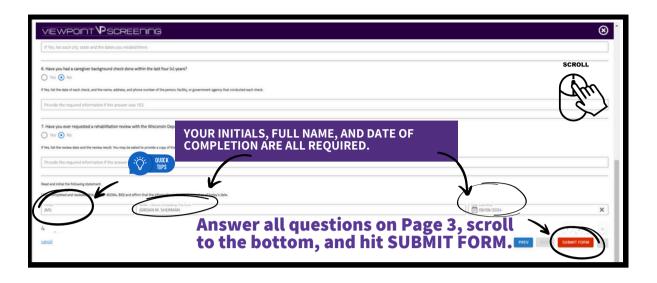

Viewpoint Screening has created a form wizard to assist you in completing the BID properly without omitting required information. Please follow the steps outlined here to complete your form.

**Complete** the APPLICANT INFORMATION and address sections as prompted.