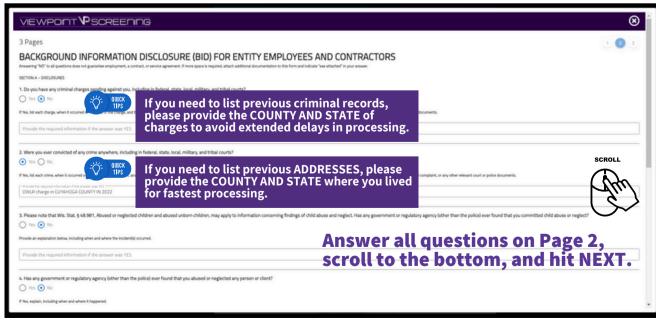

Once you review your package and the terms of use policy, click the button to acknowledge and hit NEXT.

The state of Wisconsin requires a completed BACKGROUND INFORMATION DISCLOSURE (BID) form for an individual that wishes to obtain a Caregiver Background Check. The form must be filled out correctly or it will be rejected.

Viewpoint Screening has created a form wizard to assist you in completing the BID properly without omitting required information. Please follow the steps outlined here to complete your form.

**Complete** the APPLICANT INFORMATION and address sections as prompted.