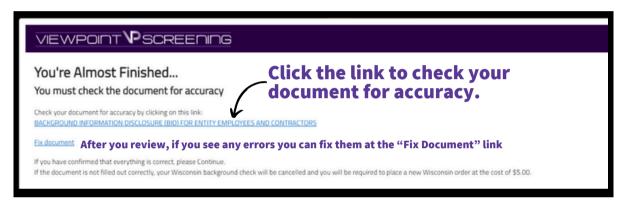

## Unce your order is complete, you should be taken to a screen like this to the right. Thank you, your order has been submitted. Please be aware that this order does not contain a background check or a drug test. You can now access your Health Portal to upload required documents. Your username will be the email you used to set up your account. Change password here, and it will log you in to the Viewpoint System.