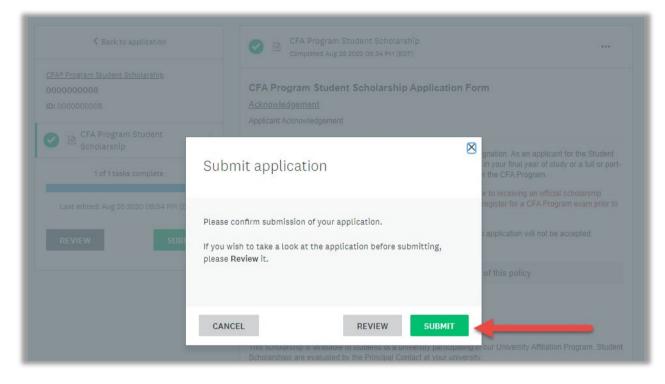

13. When you are ready to submit your application for review, click the green 'Submit' button.

| Institute                                    |                                                      |   |                                                                                                                                                                                                                                                                                                                                                                                       | 🐥 Programs | A My Applications | 0 - | Gregg Allman |
|----------------------------------------------|------------------------------------------------------|---|---------------------------------------------------------------------------------------------------------------------------------------------------------------------------------------------------------------------------------------------------------------------------------------------------------------------------------------------------------------------------------------|------------|-------------------|-----|--------------|
|                                              |                                                      |   |                                                                                                                                                                                                                                                                                                                                                                                       |            |                   |     |              |
|                                              | Back to application                                  |   | CFA Program Student Scholarship                                                                                                                                                                                                                                                                                                                                                       |            |                   |     |              |
| CFA® Program.<br>0000000000<br>ID: 000000000 |                                                      |   | CFA Program Student Scholarship Application Form<br>Acknowledgement<br>Applicant Acknowledgement                                                                                                                                                                                                                                                                                      |            |                   |     |              |
| Schu                                         | Program Student                                      | > | We are excited that you have chosen to pursue the CFA Program designation. As an applicant for the Student<br>Scholarship, you cartify that you are a full-time undergraduate student in your final year of study or a full or part-                                                                                                                                                  |            |                   |     |              |
|                                              | of 1 tasks complete<br>I: Aug 28 2020 09:54 PM (EDT) |   | time graduate student and that you meet the entrance requirements for the CFA Program.<br>Important Note: Applicants should not register for any examination prior to receiving an official scholarship<br>decision. Please be aware that your application will be declined if you register for a CFA Program exam prior to<br>a decision being made on your scholarship application. |            |                   |     |              |
| REVIEW                                       | SUBMIT                                               | 4 | If you have already renistared for an uncoming exam, your scholarship application will not be accepted.                                                                                                                                                                                                                                                                               |            |                   |     |              |
|                                              |                                                      |   | By clicking here, you are expressing your acknowledgement of this policy.                                                                                                                                                                                                                                                                                                             |            |                   |     |              |

14. You must confirm your submission once more by clicking the green 'Submit' button.

15. You can then navigate back to your application or to the scholarship program overview page. You application has been submitted.