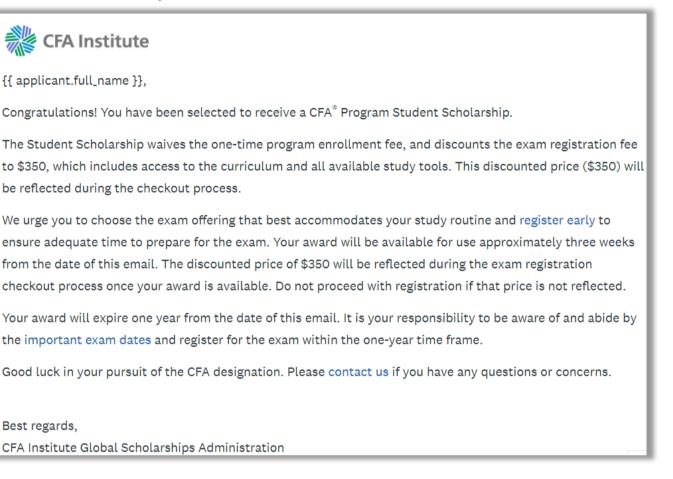

## What is the status of my application?

There are no status updates available once you submit your application. Once a decision is made on your application you will be notified immediately via email.

If you are selected for award you will receive the below email

#### If you are selected for award...

The Student Scholarship waives the one-time program enrollment fee, and discounts the exam registration fee to \$350, which includes access to the curriculum and all available study tools. This discounted price (\$350) will be reflected during the checkout process.

We advise you to choose the exam offering that best accommodates your study routine and **register early** to ensure adequate time to prepare for the exam. Your award will be available for use three weeks from the date you receive your award decision email. Your award will expire one year from the date of this email. It is your responsibility to be aware of and abide by the **important exam dates** and **register** for the exam within the one-year time frame.

Once your award is available the discounted price of \$350 (plus any applicable local taxes) should display during the checkout process. Do not submit payment if that price is not reflected. Please contact our Global Contact Center at info@cfainstitute.org or by phone for further assistance.