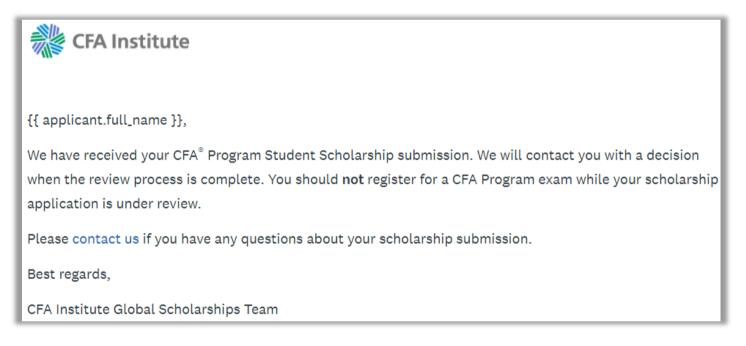

### How will I know if my application was submitted successfully?

Upon submission of your application you should receive the below email. If not, please email **scholarships@cfainstitute.org**.