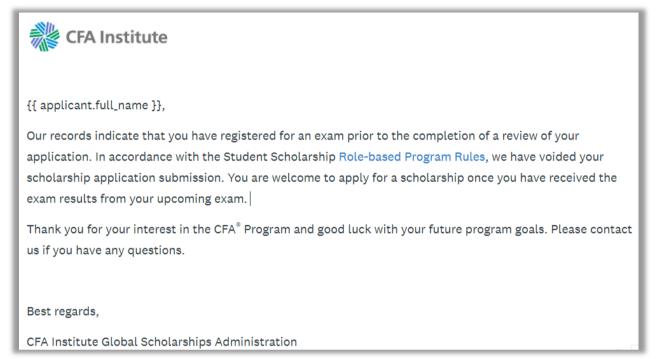

If a you are registered and attempt to submit a CFA Program scholarship your application will be denied, and you will receive the below message.

I submitted a scholarship application; can I register and then receive a refund if I am selected for award? No, if you register for a CFA Program exam before receiving your award decision email, your application will be voided upon review by the PC at your university. You will receive the email below if this occurs. You are welcome to apply again once your exam results from your exam are made available.

### I have completed my exam registration; can I apply for a scholarship?

No, you are not eligible to apply for or receive a CFA Program scholarship if you are registered for a CFA Program exam. Once you receive your exam results you are welcome to apply for a scholarship for a subsequent exam registration.