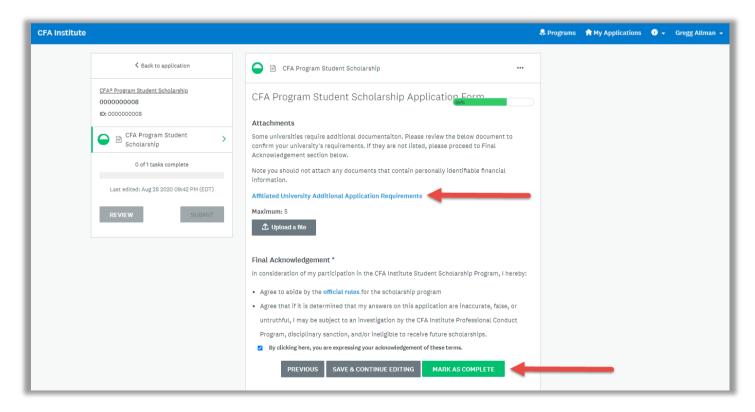

Additional Application Requirements & Final Acknowledgement Page

• Some universities require additional documentation as part of a complete scholarship application. Access the CFA Program Student Scholarships Additional Requirements list. If your university is not listed, continue to the Final Acknowledgement section.

10. Click the 'Mark as Complete' button. You will then be taken to the Review page where you are able to review each of your responses. Ensure the application is complete and you are satisfied with your responses. Once you submit your application, you are no longer able to edit your responses.

12. Your application will be opened, and you may navigate through each page to make any needed changes. Once you have made the necessary changes click the green 'Mark as Complete' button.

| CFA Institute |                                                                        |                                                                                                                                                                                                                                                                                                                                                                                                                                                                                                                                                                                                      | 🐥 Programs | Applications | • • | Gregg Allman 🔫 |
|---------------|------------------------------------------------------------------------|------------------------------------------------------------------------------------------------------------------------------------------------------------------------------------------------------------------------------------------------------------------------------------------------------------------------------------------------------------------------------------------------------------------------------------------------------------------------------------------------------------------------------------------------------------------------------------------------------|------------|--------------|-----|----------------|
|               | < Back to application                                                  | 🕒 🖻 CFA Program Student Scholarship 🚥                                                                                                                                                                                                                                                                                                                                                                                                                                                                                                                                                                |            |              |     |                |
|               | <u>CFA® Program Student Scholarshio</u><br>0000000008<br>ID: 000000008 | CFA Program Student Scholarship Application                                                                                                                                                                                                                                                                                                                                                                                                                                                                                                                                                          |            |              |     |                |
|               | ← CFA Program Student >                                                | Some universities require additional documentaiton. Please review the below document to<br>confirm your university's requirements. If they are not listed, please proceed to Final                                                                                                                                                                                                                                                                                                                                                                                                                   |            |              |     |                |
|               | 0 of 1 tasks complete                                                  | Acknowledgement section below.<br>Note you should not attach any documents that contain personally identifiable financial<br>information.                                                                                                                                                                                                                                                                                                                                                                                                                                                            |            |              |     |                |
|               | Last edited: Aug 28 2020 09:42 PM (EDT)                                | Affiliated University Additional Application Requirements                                                                                                                                                                                                                                                                                                                                                                                                                                                                                                                                            |            |              |     |                |
|               | REVIEW SUBMIT                                                          | Maximum: 5<br>企 Upload a file                                                                                                                                                                                                                                                                                                                                                                                                                                                                                                                                                                        |            |              |     |                |
|               |                                                                        | <ul> <li>Final Acknowledgement *</li> <li>In consideration of my participation in the CFA institute Student Scholarship Program, I hereby:</li> <li>Agree to abide by the official rules for the scholarship program</li> <li>Agree that if it is determined that my answers on this application are inaccurate, false, or untruthul, I may be subject to an investigation by the CFA institute Professional Conduct Program, disciplinary sanction, and/or ineligible to receive future scholarships.</li> <li>By clicking here, you are expressing your acknowledgement of these terms.</li> </ul> |            |              |     |                |