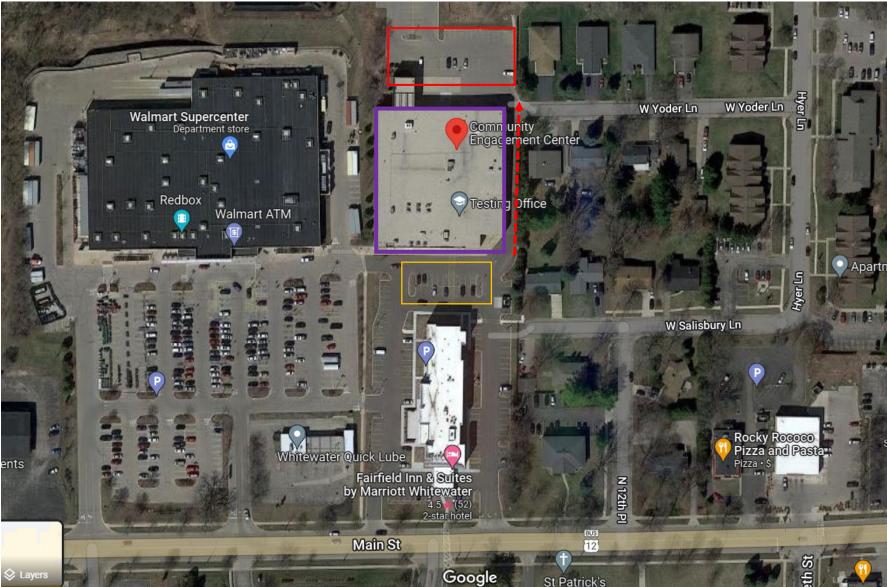

## UW-Whitewater Community Engagement Center

1206 W Main Street, Whitewater, WI 53910

The Community Engagement Center (CEC) is located adjacent to Walmart and directly behind the Fairfield Inn & Suites in Whitewater. Limited parking is available in the small lot between the CEC and the hotel (outlined in yellow). More parking is available behind the building (outlined in red) by using the access road on westside of the building (shown in red). Visitors may also access the back lot by taking West Yoder Lane. Please consider parking in the back lot so those with mobility concerns can use the stalls in the small front lot.