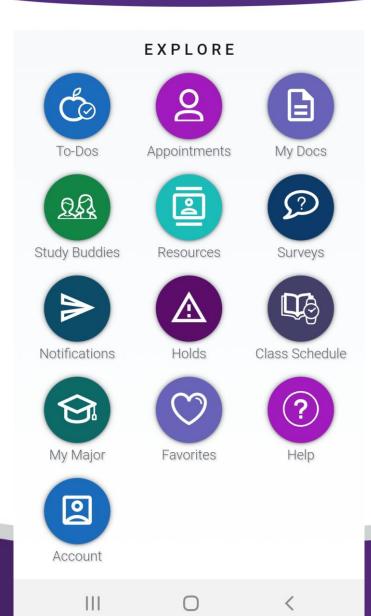

### Navigate Student App (or desktop site)

## **Navigate Student App**

- Accessible Appointments
- Surveys
- Connecting Students to Supports
- Exposure to Campus Resources & Connections