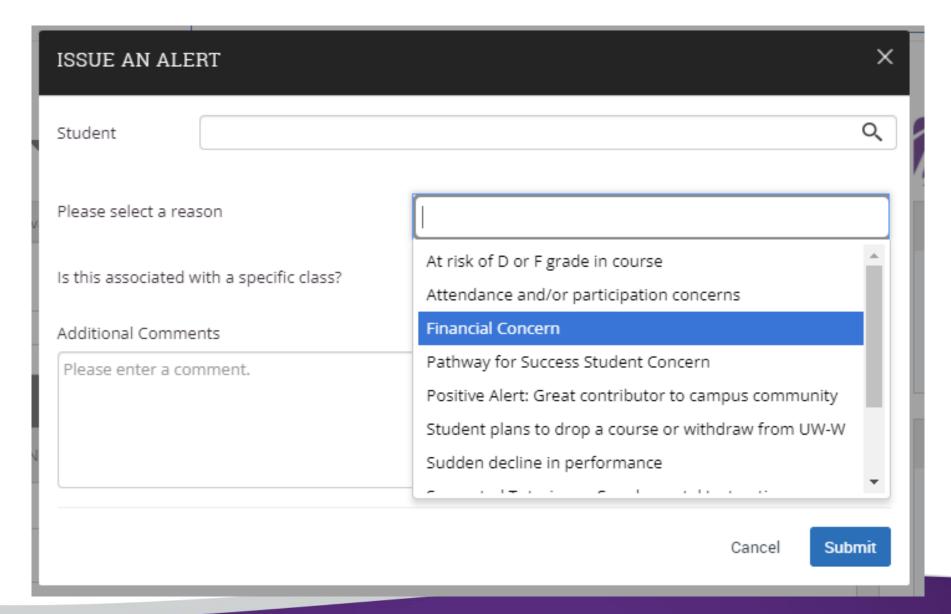

### **Early Interventions - Alerts**

How do they work?

uww.campus.eab.com

### **Early Interventions - Alerts**